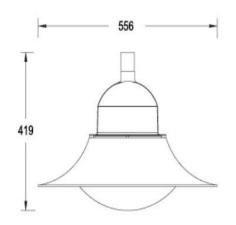

| SPECIFICATION         |                     |
|-----------------------|---------------------|
| Colour                | 4000K)              |
| Lumen (lm)            | 4000lm              |
| Efficiency (Lm/w)     | >100Lm/w            |
| Light Source          | Phillips 3030 LED's |
| Beam Angle            | 90°                 |
| Power Requirement     | AC 110~240V         |
| Power Consumption     | 40W                 |
| Housing               | Aluminium           |
| Lifespan              | > 50,000 hours      |
| Operation Temperature | -25°C~+45°C         |
| Dimension (mm)        | 556 (D) x 419 (H)   |
| Weight (kg)           | 6                   |
| Protection Rating     | IP65                |
| Warranty              | 2 years             |