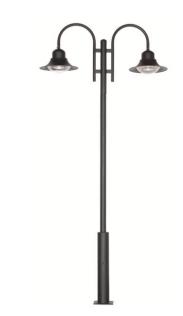

## **LED Park Street Lights – 40w**

Model: UL-HL-40W

Refresh Lighting's LED Park Lantern / Street lights are suitable for car parks, street lighting, lane ways, parks or anywhere external lighting is required.