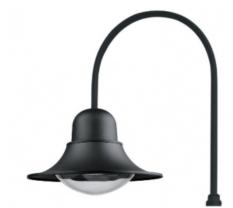

## **LED Park Street Lights – 40w**

Model: UL-HL-40W

Refresh Lighting's LED Park Lantern / Street lights are suitable for car parks, street lighting, lane ways, parks or anywhere external lighting is required.

## **Product Features**

- Only consumes 40w of power
- Full powder coated aluminium housing
- Long operating life and performance
- 90° beam angle
- IP65 housing
- High Transmittance, impact resistant PC