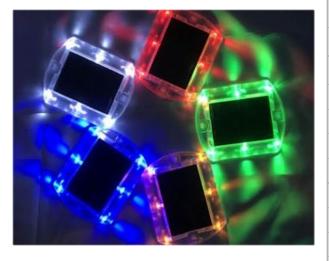

## **Features of Solar Path Stud:**

- 2 Different lighting models Blinking or Constant
- Available in different LED colours: White-Green-Red-Yellow & Blue
- Visible in adverse weather e.g fog, rain etc
- Visual Distance < 500m
- Weight Resistance 10T
- USA Brand flexible solar panel, high conversion and charge efficiency
- Epoxy resin sealing to ensure IP68 waterproof