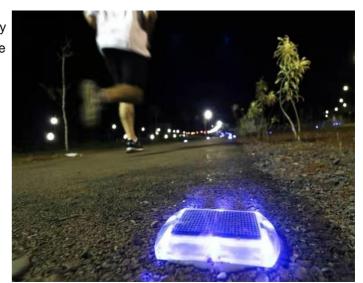

## **Solar Safety Path Marker**

Model: RL-SSPM-Q7-BLK / CON

LED Solar Safety Stud is a sustainable solution to provide safety lighting to an area with no operational costs by using power free from the sun.

## **Applications of the Solar Path Stud:**

- Cycle Paths
- Tram and Bus stops
- Driveways
- Pier or Jetties
- Caravan Parks
- Running Paths
- Aboard Boats & Water Crafts
- Bridges
- Pedestrian Lanes