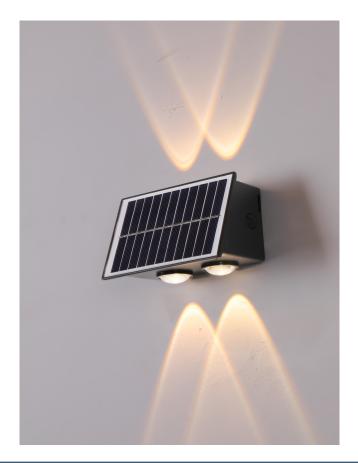

## LED Solar Up / Down Wall Light

Model: RL-4WUDL

Refresh Lighting LED Solar Up / Down light adds an elegant feel to your wall that shins a great light without the hassle of having power. The solar lights are suitable for applications such as perimeter lighting, pathways, driveways or areas you can't easily access AC power.

## **Product Features**

- Automatic night time operation
- Up to 12 hours working time based on full charge.
- Waterproof (IP65)
- ABS Plastic Material

| SPECIFICATION         |                                     |
|-----------------------|-------------------------------------|
| Colour                | Black                               |
| Weight                | 0.2kg                               |
| Hours of operation    | Up to 12hours(based on full charge) |
| Light Source          | LED                                 |
| Beam Angle            | 30°                                 |
| Power Requirement     | Solar panel                         |
| CCT                   | 3000K                               |
| Solar Battery         | 1200mAh                             |
| Charging time         | 6 - 8 hours (from 0 – 100%)         |
| Solar Panel           | 4W                                  |
| Housing               | ABS Plastic & transparent PC        |
| Operation Temperature | -20°C~+40°C                         |
| Light Dimension (mm)  | (L) 120 x (W) 70 x (H) 90mm         |
| Protection Rating     | IP65                                |
| Warranty              | 1 year                              |