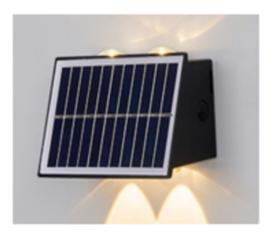

## LED Solar Up / Down Wall Light

Model: RL-4WUDL

Refresh Lighting LED Solar Up / Down light adds an elegant feel to your wall that shins a great light without the hassle of having power. The solar lights are suitable for applications such as perimeter lighting, pathways, driveways or areas you can't easily access AC power.

## **Product Features**

- Automatic night time operation
- Up to 12 hours working time based on full charge.
- Waterproof (IP65)
- ABS Plastic Material

| SPECIFICATION         |                                     |
|-----------------------|-------------------------------------|
| Colour                | Black                               |
| Weight                | 0.2kg                               |
| Hours of operation    | Up to 12hours(based on full charge) |
| Light Source          | LED                                 |
| Beam Angle            | 30°                                 |
| Power Requirement     | Solar panel                         |
| CCT                   | 3000K                               |
| Solar Battery         | 1200mAh                             |
| Charging time         | 6 - 8 hours (from 0 – 100%)         |
| Solar Panel           | 4W                                  |
| Housing               | ABS Plastic & transparent PC        |
| Operation Temperature | -20°C~+40°C                         |
| Light Dimension (mm)  | (L) 120 x (W) 70 x (H) 90mm         |
| Protection Rating     | IP65                                |
| Warranty              | 1 year                              |