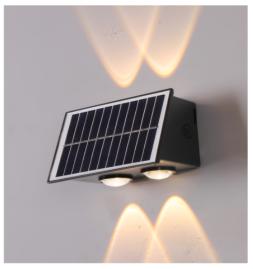

## LED Solar Up / Down Wall Light

Model: RL-4WUDL

Refresh Lighting LED Solar Up / Down light adds an elegant feel to your wall that shins a great light without the hassle of having power. The solar lights are suitable for applications such as perimeter lighting, pathways, driveways or areas you can't easily access AC power.

## **Product Features**

- Automatic night time operation
- Up to 12 hours working time based on full charge.
- Waterproof (IP65)
- ABS Plastic Material

| SPECIFICATION         |                                     |
|-----------------------|-------------------------------------|
| Colour                | Black                               |
| Weight                | 0.2kg                               |
| Hours of operation    | Up to 12hours(based on full charge) |
| Light Source          | LED                                 |
| Beam Angle            | 30°                                 |
| Power Requirement     | Solar panel                         |
| CCT                   | 3000K                               |
| Solar Battery         | 1200mAh                             |
| Charging time         | 6 - 8 hours (from 0 – 100%)         |
| Solar Panel           | 4W                                  |
| Housing               | ABS Plastic & transparent PC        |
| Operation Temperature | -20°C~+40°C                         |
| Light Dimension (mm)  | (L) 120 x (W) 70 x (H) 90mm         |
| Protection Rating     | IP65                                |
| Warranty              | 1 year                              |