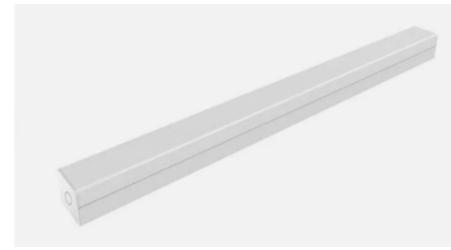

## **LED BATTEN LIGHT WITH SENSOR-14W**

Model: RL-BL14W120S

## **Product Features**

- Microwave Motion Sensor
- Opal PC Diffuser
- **Durable Metal Body**
- Full range power input 220-240VAC
- 1170 x 83 x 72 mm
- 120° Beam Angle
- IP42

| SPECIFICATION         |                                     |
|-----------------------|-------------------------------------|
| Colour                | (5000K)                             |
| Lumen (Im)            | 2,100Lm                             |
| Efficiency (Lm/w)     | >150lm/w                            |
| LED Type              | SMD 2835                            |
| CRI (%)               | >80%                                |
| Beam Angle            | 120°                                |
| Power Requirement     | AC 220~240 V                        |
| Power Consumption     | 14W                                 |
| Sensor                | Day Light & Microwave Motion Sensor |
| Power Factor          | > 0.9                               |
| Operation Temperature | -20°C~+50°C                         |
| Dimension (mm)        | 1170 × 83 x 72 mm                   |
| Lamp Body Material    | PC + SPCC                           |
| Protection Rating     | IP42                                |
| Warranty              | 3 years                             |