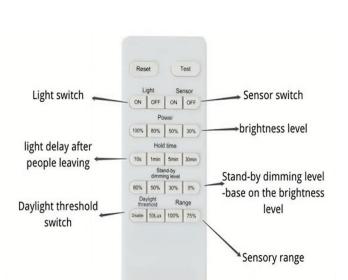

## **Product Features**

- Microwave Motion Sensor
- Opal PC Diffuser
- **Durable Metal Body**
- Full range power input 220-240VAC
- 1170 x 83 x 72 mm
- 120° Beam Angle
- IP42

| SPECIFICATION         |                                     |
|-----------------------|-------------------------------------|
| Colour                | (5000K)                             |
| Lumen (Im)            | 2,100Lm                             |
| Efficiency (Lm/w)     | >150lm/w                            |
| LED Type              | SMD 2835                            |
| CRI (%)               | >80%                                |
| Beam Angle            | 120°                                |
| Power Requirement     | AC 220~240 V                        |
| Power Consumption     | 14W                                 |
| Sensor                | Day Light & Microwave Motion Sensor |
| Power Factor          | > 0.9                               |
| Operation Temperature | -20°C~+50°C                         |
| Dimension (mm)        | 1170 × 83 x 72 mm                   |
| Lamp Body Material    | PC + SPCC                           |
| Protection Rating     | IP42                                |
| Warranty              | 3 years                             |