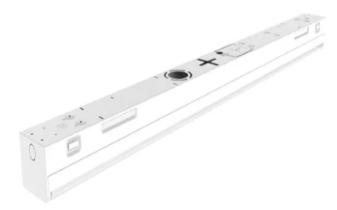

## **LED BATTEN LIGHT WITH SENSOR-14W**

Model: RL-BL14W120S

## **Product Features**

- Microwave Motion Sensor
- Opal PC Diffuser
- **Durable Metal Body**
- Full range power input 220-240VAC
- 1170 x 83 x 72 mm
- 120° Beam Angle
- IP42

| SPECIFICATION         |                                     |
|-----------------------|-------------------------------------|
| Colour                | (5000K)                             |
| Lumen (Im)            | 2,100Lm                             |
| Efficiency (Lm/w)     | >150lm/w                            |
| LED Type              | SMD 2835                            |
| CRI (%)               | >80%                                |
| Beam Angle            | 120°                                |
| Power Requirement     | AC 220~240 V                        |
| Power Consumption     | 14W                                 |
| Sensor                | Day Light & Microwave Motion Sensor |
| Power Factor          | > 0.9                               |
| Operation Temperature | -20°C~+50°C                         |
| Dimension (mm)        | 1170 × 83 x 72 mm                   |
| Lamp Body Material    | PC + SPCC                           |
| Protection Rating     | IP42                                |
| Warranty              | 3 years                             |