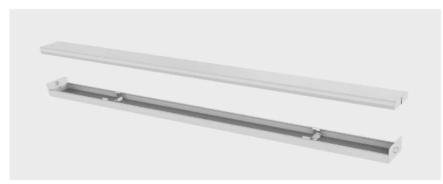

## **LED BATTEN LIGHT WITH SENSOR-14W**

Model: RL-BL14W120S

## **Product Features**

- Microwave Motion Sensor
- Opal PC Diffuser
- **Durable Metal Body**
- Full range power input 220-240VAC
- 1170 x 83 x 72 mm
- 120° Beam Angle
- IP42

| SPECIFICATION         |                                     |
|-----------------------|-------------------------------------|
| Colour                | (5000K)                             |
| Lumen (Im)            | 2,100Lm                             |
| Efficiency (Lm/w)     | >150lm/w                            |
| LED Type              | SMD 2835                            |
| CRI (%)               | >80%                                |
| Beam Angle            | 120°                                |
| Power Requirement     | AC 220~240 V                        |
| Power Consumption     | 14W                                 |
| Sensor                | Day Light & Microwave Motion Sensor |
| Power Factor          | > 0.9                               |
| Operation Temperature | -20°C~+50°C                         |
| Dimension (mm)        | 1170 × 83 x 72 mm                   |
| Lamp Body Material    | PC + SPCC                           |
| Protection Rating     | IP42                                |
| Warranty              | 3 years                             |