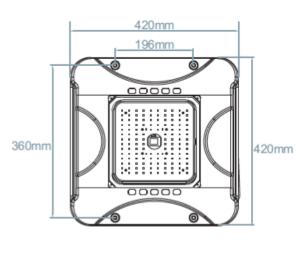

## SPECIFICATION

| SPECIFICATION             |                                    |
|---------------------------|------------------------------------|
| Colour                    | Cool White (5000K)                 |
| Lumen (lm)                | 14,000lm                           |
| LED Efficiency (Lm/w)     | >140lm/w                           |
| Light Source              | SMD LED's                          |
| CRI (%)                   | >80%                               |
| Beam Angle                | 120°                               |
| Power Requirement         | AC 220~240V 50Hz                   |
| Power Consumption         | 100W                               |
| Housing                   | Die Cast Aluminium                 |
| Lifespan                  | > 40,000 hours                     |
| Operation Temperature     | -20°C~+40°C                        |
| Dimension (mm)            | 420 ( L ) × 420 ( W ) x 67 (D)     |
| Weight                    | 4.5kg                              |
| Sensor (option by remote) | Daylight & Microwave Motion Sensor |
| Warranty                  | 5 years                            |