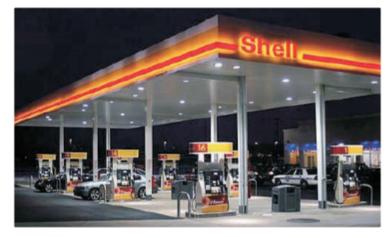

## Model: RL-C100-A

Surface mount LED canopy lights are suitable for both outdoor and indoor commercial applications such as loading docks, petrol stations, freezers, cool rooms, food processing plants and common areas.