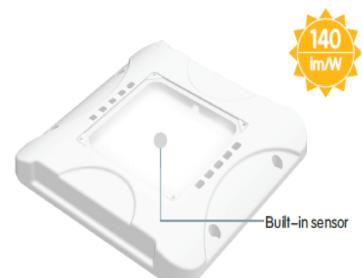

## **Product Features**

- Only consumes 100w of power
- Aluminium die cast housing
- Daylight & Microwave Motion Sensor
- Long operating life and performance
- 120° Beam Angle
- IP65 Waterproof housing

## SPECIFICATION

| SPECIFICATION             |                                    |
|---------------------------|------------------------------------|
| Colour                    | Cool White (5000K)                 |
| Lumen (lm)                | 14,000lm                           |
| LED Efficiency (Lm/w)     | >140lm/w                           |
| Light Source              | SMD LED's                          |
| CRI (%)                   | >80%                               |
| Beam Angle                | 120°                               |
| Power Requirement         | AC 220~240V 50Hz                   |
| Power Consumption         | 100W                               |
| Housing                   | Die Cast Aluminium                 |
| Lifespan                  | > 40,000 hours                     |
| Operation Temperature     | -20°C~+40°C                        |
| Dimension (mm)            | 420 ( L ) × 420 ( W ) x 67 (D)     |
| Weight                    | 4.5kg                              |
| Sensor (option by remote) | Daylight & Microwave Motion Sensor |
| Warranty                  | 5 years                            |