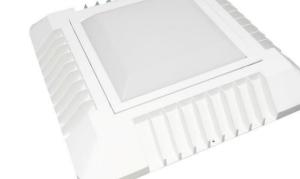

## **LED Canopy Light – 100W**

Model: RL-C100W

Surface mount LED canopy lights are suitable for both outdoor and indoor commercial applications such as loading docks, petrol stations, freezers, cool rooms, food processing plants and common areas.

## **Product Features**

- Only consumes 100w of power
- Aluminium die cast housing
- Opal polycarbonate face
- Long operating life and performance
- 120° Beam Angle
- IP65 Waterproof housing
- Easy connect junction box on rear