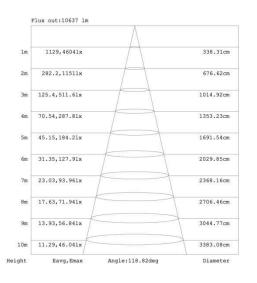

| SPECIFICATION         |                                     |
|-----------------------|-------------------------------------|
| Colour                | Cool White (5000K)                  |
| Lumen (Im)            | 14805lm                             |
| LED Efficiency (Lm/w) | >140lm/w                            |
| Light Source          | SMD LED's                           |
| CRI (%)               | >80%                                |
| Beam Angle            | 120°                                |
| Power Requirement     | AC 100~240V                         |
| Power Consumption     | 100W                                |
| Housing               | Die Cast Aluminium and Opal PC Lens |
| Lifespan              | > 40,000 hours                      |
| Operation Temperature | -20°C~+40°C                         |
| Dimension (mm)        | 580 ( L ) × 580 ( W ) x 120 (D)     |
| Weight                | 11.2kg                              |
| Protection Rating     | IP65                                |
| Warranty              | 5 years                             |