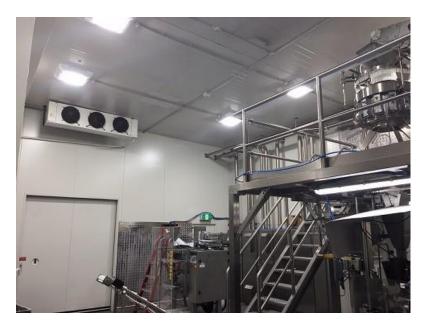

## **LED Canopy Light – 100W**

Model: RL-C100W

Surface mount LED canopy lights are suitable for both outdoor and indoor commercial applications such as loading docks, petrol stations, freezers, cool rooms, food processing plants and common areas.