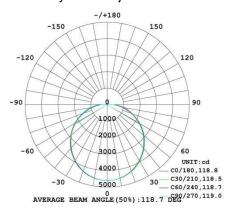

## **Product Features**

- Only consumes 100w of power
- Aluminium die cast housing
- Opal polycarbonate face
- Long operating life and performance
- 120° Beam Angle
- IP65 Waterproof housing
- Easy connect junction box on rear

| SPECIFICATION         |                                     |
|-----------------------|-------------------------------------|
| Colour                | Cool White (5000K)                  |
| Lumen (Im)            | 14805lm                             |
| LED Efficiency (Lm/w) | >140lm/w                            |
| Light Source          | SMD LED's                           |
| CRI (%)               | >80%                                |
| Beam Angle            | 120°                                |
| Power Requirement     | AC 100~240V                         |
| Power Consumption     | 100W                                |
| Housing               | Die Cast Aluminium and Opal PC Lens |
| Lifespan              | > 40,000 hours                      |
| Operation Temperature | -20°C~+40°C                         |
| Dimension (mm)        | 580 ( L ) × 580 ( W ) x 120 (D)     |
| Weight                | 11.2kg                              |
| Protection Rating     | IP65                                |
| Warranty              | 5 years                             |