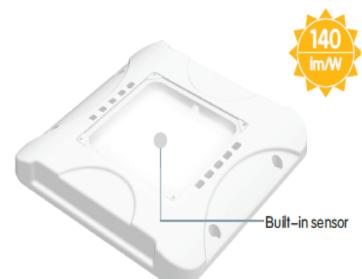

## **Product Features**

- Only consumes 150w of power
- Aluminium die cast housing
- Daylight & Microwave Motion Sensor
- Long operating life and performance
- 120° Beam Angle
- IP65 Waterproof housing

| SPECIFICATION             |                                    |
|---------------------------|------------------------------------|
| Colour                    | Cool White (5000K)                 |
| Lumen (Im)                | 21,000lm                           |
| LED Efficiency (Lm/w)     | >140lm/w                           |
| Light Source              | SMD LED's                          |
| CRI (%)                   | >80%                               |
| Beam Angle                | 120°                               |
| Power Requirement         | AC 220~240V 50Hz                   |
| Power Consumption         | 150W                               |
| Housing                   | Die Cast Aluminium                 |
| Lifespan                  | > 40,000 hours                     |
| Operation Temperature     | -20°C~+40°C                        |
| Dimension (mm)            | 420 ( L ) × 420 ( W ) × 67 (D)     |
| Weight                    | 4.5kg                              |
| Sensor (option by remote) | Daylight & Microwave Motion Sensor |
| Warranty                  | 5 years                            |