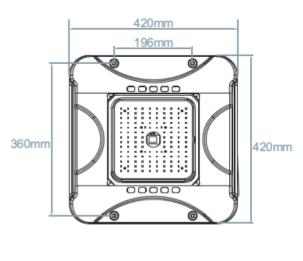

| SPECIFICATION             |                                    |
|---------------------------|------------------------------------|
| Colour                    | Cool White (5000K)                 |
| Lumen (Im)                | 21,000lm                           |
| LED Efficiency (Lm/w)     | >140lm/w                           |
| Light Source              | SMD LED's                          |
| CRI (%)                   | >80%                               |
| Beam Angle                | 120°                               |
| Power Requirement         | AC 220~240V 50Hz                   |
| Power Consumption         | 150W                               |
| Housing                   | Die Cast Aluminium                 |
| Lifespan                  | > 40,000 hours                     |
| Operation Temperature     | -20°C~+40°C                        |
| Dimension (mm)            | 420 ( L ) × 420 ( W ) × 67 (D)     |
| Weight                    | 4.5kg                              |
| Sensor (option by remote) | Daylight & Microwave Motion Sensor |
| Warranty                  | 5 years                            |