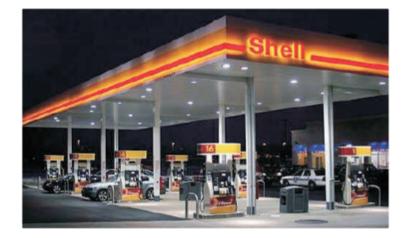

## Model: RL-C150-A

Surface mount LED canopy lights are suitable for both outdoor and indoor commercial applications such as loading docks, petrol stations, freezers, cool rooms, food processing plants and common areas.