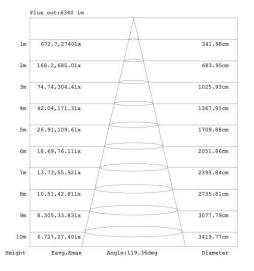

| SPECIFICATION         |                                     |
|-----------------------|-------------------------------------|
| Colour                | Cool White (5000K)                  |
| Lumen (Im)            | 8882lm                              |
| LED Efficiency (Lm/w) | >140lm/w                            |
| Light Source          | SMD LED's                           |
| CRI (%)               | >80%                                |
| Beam Angle            | 120°                                |
| Power Requirement     | AC 100~240V                         |
| Power Consumption     | 150W                                |
| Housing               | Die Cast Aluminium and Opal PC Lens |
| Lifespan              | > 40,000 hours                      |
| Operation Temperature | -20°C~+40°C                         |
| Dimension (mm)        | 455 ( L ) × 455 ( W ) × 110 (D)     |
| Weight                | 6kg                                 |
| Protection Rating     | IP65                                |
| Warranty              | 5 years                             |