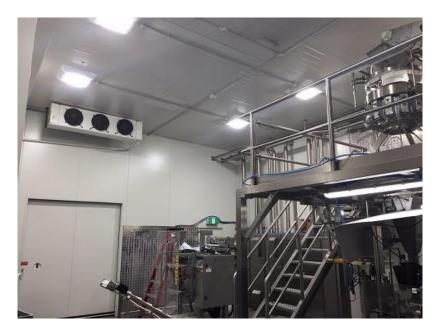

## **LED Canopy Light – 150W**

Model: RL-C150WS

Surface mount LED canopy lights are suitable for both outdoor and indoor commercial applications such as loading docks, petrol stations, freezers, cool rooms, food processing plants and common areas.