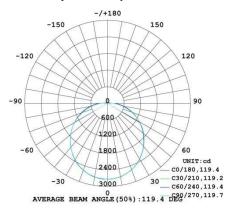

## **Product Features**

- Only consumes 150w of power
- Aluminium die cast housing
- Opal polycarbonate face
- Long operating life and performance
- 120° Beam Angle
- IP65 Waterproof housing
- Easy connect junction box on rear

| SPECIFICATION         |                                     |
|-----------------------|-------------------------------------|
| Colour                | Cool White (5000K)                  |
| Lumen (Im)            | 8882lm                              |
| LED Efficiency (Lm/w) | >140lm/w                            |
| Light Source          | SMD LED's                           |
| CRI (%)               | >80%                                |
| Beam Angle            | 120°                                |
| Power Requirement     | AC 100~240V                         |
| Power Consumption     | 150W                                |
| Housing               | Die Cast Aluminium and Opal PC Lens |
| Lifespan              | > 40,000 hours                      |
| Operation Temperature | -20°C~+40°C                         |
| Dimension (mm)        | 455 ( L ) × 455 ( W ) × 110 (D)     |
| Weight                | 6kg                                 |
| Protection Rating     | IP65                                |
| Warranty              | 5 years                             |