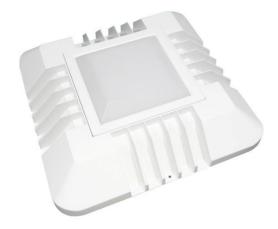

## **LED Canopy Light – 150W**

Model: RL-C150WS

Surface mount LED canopy lights are suitable for both outdoor and indoor commercial applications such as loading docks, petrol stations, freezers, cool rooms, food processing plants and common areas.

## **Product Features**

- Only consumes 150w of power
- Aluminium die cast housing
- Opal polycarbonate face
- Long operating life and performance
- 120° Beam Angle
- IP65 Waterproof housing
- Easy connect junction box on rear