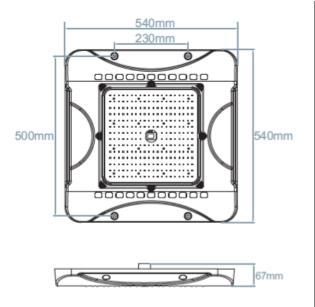

## **SPECIFICATION** Colour Cool White (5000K) Lumen (Im) 33,600lm LED Efficiency (Lm/w) >140lm/w Light Source SMD LED's CRI (%) >80% Beam Angle 120° **Power Requirement** AC 220~240V 50Hz **Power Consumption** 240W Housing **Die Cast Aluminium** Lifespan > 40,000 hours **Operation Temperature** -20°C~+40°C Dimension (mm) 540 (L) × 540 (W) × 67 (D)