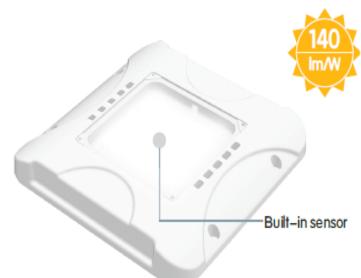

## **Product Features**

- Only consumes 240w of power
- Aluminium die cast housing
- Daylight & Microwave Motion Sensor
- Long operating life and performance
- 120° Beam Angle
- IP65 Waterproof housing

## **SPECIFICATION** Colour Cool White (5000K) Lumen (Im) 33,600lm LED Efficiency (Lm/w) >140lm/w Light Source SMD LED's CRI (%) >80% Beam Angle 120° **Power Requirement** AC 220~240V 50Hz **Power Consumption** 240W Housing **Die Cast Aluminium** Lifespan > 40,000 hours **Operation Temperature** -20°C~+40°C Dimension (mm) 540 (L) × 540 (W) × 67 (D)

Weight

Warranty

Sensor (option by remote)