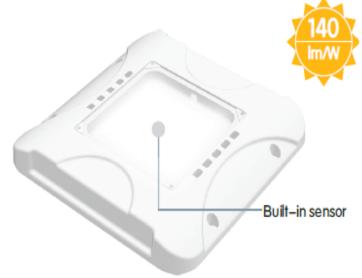

## **Product Features**

- Only consumes 75w of power
- Aluminium die cast housing
- Daylight & Microwave Motion Sensor
- Long operating life and performance
- 120° Beam Angle
- IP65 Waterproof housing

| SPECIFICATION             |                                    |
|---------------------------|------------------------------------|
| Colour                    | Cool White (5000K)                 |
| Lumen (Im)                | 10,500lm                           |
| LED Efficiency (Lm/w)     | >140lm/w                           |
| Light Source              | SMD LED's                          |
| CRI (%)                   | >80%                               |
| Beam Angle                | 120°                               |
| Power Requirement         | AC 220~240V 50Hz                   |
| Power Consumption         | 75W                                |
| Housing                   | Die Cast Aluminium                 |
| Lifespan                  | > 40,000 hours                     |
| Operation Temperature     | -20°C~+40°C                        |
| Dimension (mm)            | 420 ( L ) × 420 ( W ) × 67 (D)     |
| Weight                    | 4.5kg                              |
| Sensor (option by remote) | Daylight & Microwave Motion Sensor |
| Warranty                  | 5 years                            |