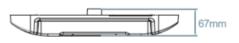

## **Product Features**

- Only consumes 75w of power
- Aluminium die cast housing
- Daylight & Microwave Motion Sensor
- Long operating life and performance
- 120° Beam Angle
- IP65 Waterproof housing

| SPECIFICATION             |                                    |
|---------------------------|------------------------------------|
| Colour                    | Cool White (5000K)                 |
| Lumen (Im)                | 10,500lm                           |
| LED Efficiency (Lm/w)     | >140lm/w                           |
| Light Source              | SMD LED's                          |
| CRI (%)                   | >80%                               |
| Beam Angle                | 120°                               |
| Power Requirement         | AC 220~240V 50Hz                   |
| Power Consumption         | 75W                                |
| Housing                   | Die Cast Aluminium                 |
| Lifespan                  | > 40,000 hours                     |
| Operation Temperature     | -20°C~+40°C                        |
| Dimension (mm)            | 420 ( L ) × 420 ( W ) × 67 (D)     |
| Weight                    | 4.5kg                              |
| Sensor (option by remote) | Daylight & Microwave Motion Sensor |
| Warranty                  | 5 years                            |