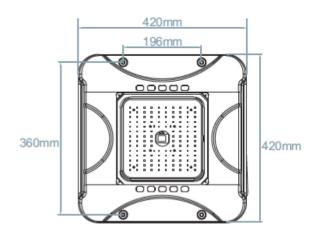

## **Product Features**

- Only consumes 75w of power
- Aluminium die cast housing
- Daylight & Microwave Motion Sensor
- Long operating life and performance
- 120° Beam Angle
- IP65 Waterproof housing

| SPECIFICATION             |                                    |
|---------------------------|------------------------------------|
| Colour                    | Cool White (5000K)                 |
| Lumen (Im)                | 10,500lm                           |
| LED Efficiency (Lm/w)     | >140lm/w                           |
| Light Source              | SMD LED's                          |
| CRI (%)                   | >80%                               |
| Beam Angle                | 120°                               |
| Power Requirement         | AC 220~240V 50Hz                   |
| Power Consumption         | 75W                                |
| Housing                   | Die Cast Aluminium                 |
| Lifespan                  | > 40,000 hours                     |
| Operation Temperature     | -20°C~+40°C                        |
| Dimension (mm)            | 420 ( L ) × 420 ( W ) × 67 (D)     |
| Weight                    | 4.5kg                              |
| Sensor (option by remote) | Daylight & Microwave Motion Sensor |
| Warranty                  | 5 years                            |