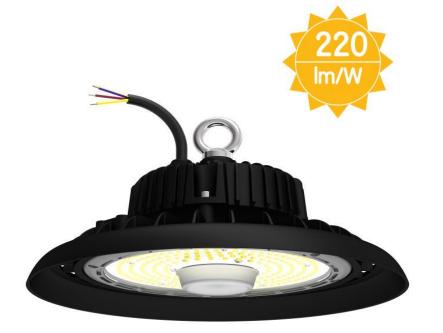

## **LED Premium High Bay 100W**

Model: RL-ERS-UFO-100C-A1

LED High Bay lights are suitable for factories, workshops, basketball courts, stadiums, commercial buildings and exhibition buildings.

## **Product Features:**

- 1. Aluminium alloy housing
- 2. Day light & motion sensor (optional)
- Easy to install
- 4. Supplied with 1.2m cable & plug
- 5. 120° beam angle (60°&90° Optional)
- 6. IP65 rating

✓EET APPROVED

IPART APPROVED

| SPECIFICATION         |                             |
|-----------------------|-----------------------------|
| Model                 | RL-ERS-UFO-100C-A1          |
| Power                 | 100W                        |
| Lumens (Im)           | 22,000lm                    |
| Light Source          | SMD LED                     |
| Beam Angle            | 120°                        |
| Power Requirement     | AC 220~240V                 |
| Efficiency (Lm/w)     | >220Lm/w                    |
| Dimmable              | PWM                         |
| Sensor                | Daylight & Microwave Sensor |
| Lifespan              | > 50,000 hours              |
| Operation Temperature | -20°C~+45°C                 |
| Dimension (mm)        | 258(D) x 147(H)             |
| Protection Rating     | IP65                        |
| Warranty              | 5 Years                     |