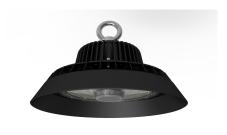

## **LED High Bay 120W**

Model: RL-ERS-UFO-120A-A1

LED High Bay lights are suitable for factories, workshops, basketball courts, stadiums, commercial buildings and exhibition buildings.

## **Product Features:**

- 1. Aluminium alloy housing
- 2. Day light & motion sensor (optional)
- Easy to install
- 4. Supplied with 1.2m cable & plug
- 5. 120° beam angle (60°&90° Optional)
- 6. IP65 rating