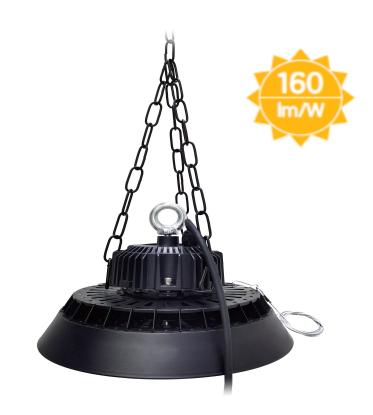

## **LED High Bay 120W**

Model: RL-ERS-UFO-120A-A1

LED High Bay lights are suitable for factories, workshops, basketball courts, stadiums, commercial buildings and exhibition buildings.

## **Product Features:**

- 1. Aluminium alloy housing
- 2. Day light & motion sensor (optional)
- Easy to install
- 4. Supplied with 1.2m cable & plug
- 5. 120° beam angle (60°&90° Optional)
- 6. IP65 rating