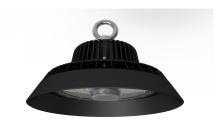

## **LED Premium High Bay 60W**

Model: RL-ERS-UFO-60C-A1

LED High Bay lights are suitable for factories, workshops, basketball courts, stadiums, commercial buildings and exhibition buildings.

## **Product Features:**

- 1. Aluminium alloy housing
- 2. Day light & motion sensor (optional)
- Easy to install
- 4. Supplied with 1.2m cable & plug
- 5. 120° beam angle (60°&90° Optional)
- 6. IP65 rating