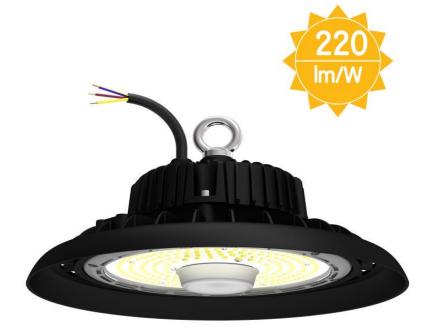

## **LED Premium High Bay 60W**

Model: RL-ERS-UFO-60C-A1

LED High Bay lights are suitable for factories, workshops, basketball courts, stadiums, commercial buildings and exhibition buildings.

## **Product Features:**

- 1. Aluminium alloy housing
- 2. Day light & motion sensor (optional)
- Easy to install
- 4. Supplied with 1.2m cable & plug
- 5. 120° beam angle (60°&90° Optional)
- 6. IP65 rating

**IPART APPROVED** 

| SPECIFICATION         |                             |
|-----------------------|-----------------------------|
| Model                 | RL-ERS-UFO-60C-A1           |
| Power                 | 60W                         |
| Lumens (Im)           | 13,200lm                    |
| Light Source          | SMD LED                     |
| Beam Angle            | 120°                        |
| Power Requirement     | AC 220~240V                 |
| Efficiency (Lm/w)     | >220Lm/w                    |
| Dimmable              | PWM                         |
| Sensor                | Daylight & Microwave Sensor |
| Lifespan              | > 50,000 hours              |
| Operation Temperature | -20°C~+45°C                 |
| Dimension (mm)        | 258(D) x 147(H)             |
| Protection Rating     | IP65                        |
| Warranty              | 5 Years                     |