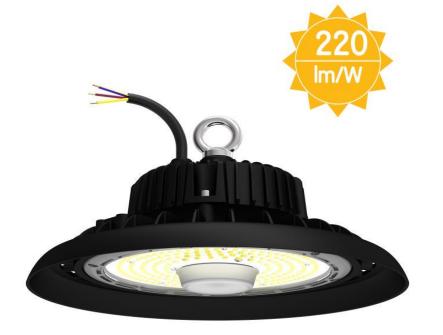

## **LED Premium High Bay 75W**

Model: RL-ERS-UFO-75C-A1

LED High Bay lights are suitable for factories, workshops, basketball courts, stadiums, commercial buildings and exhibition buildings.

## **Product Features:**

- 1. Aluminium alloy housing
- 2. Day light & motion sensor (optional)
- Easy to install
- 4. Supplied with 1.2m cable & plug
- 5. 120° beam angle (60°&90° Optional)
- IP65 rating

**IPART APPROVED** 

| SPECIFICATION         |                             |
|-----------------------|-----------------------------|
| Model                 | RL-ERS-UFO-75C-A1           |
| Power                 | 75W                         |
| Lumens (Im)           | 16,500lm                    |
| Light Source          | SMD LED                     |
| Beam Angle            | 120°                        |
| Power Requirement     | AC 220~240V                 |
| Efficiency (Lm/w)     | >220Lm/w                    |
| Dimmable              | PWM                         |
| Sensor                | Daylight & Microwave Sensor |
| Lifespan              | > 50,000 hours              |
| Operation Temperature | -20°C~+45°C                 |
| Dimension (mm)        | 258(D) x 147(H)             |
| Protection Rating     | IP65                        |
| Warranty              | 5 Years                     |