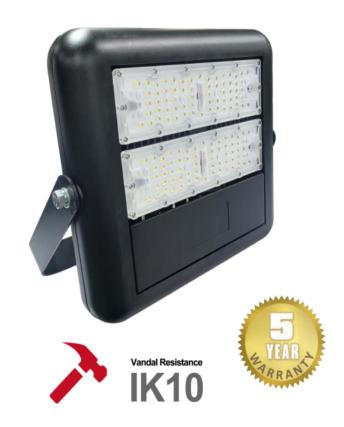

## **Product Features**

- **Quality Driver**
- Aluminium die cast housing
- Polycarbonate face
- Full range power input 90-305VAC
- 366 x 330 x 70 mm
- 90° Beam Angle
- IP66, IK10 housing

| SPECIFICATION         |                                            |
|-----------------------|--------------------------------------------|
| Colour                | (4000K)                                    |
| Lumen (Im)            | 13279Lm                                    |
| Efficiency (Lm/w)     | >141lm/w                                   |
| Light Source          | LED                                        |
| CRI (%)               | >80%                                       |
| Beam Angle            | 90°                                        |
| Power Requirement     | AC 90~305V                                 |
| Power Consumption     | 100W                                       |
| Housing               | Die Cast Aluminium with Polycarbonate Lens |
| Lifespan              | > 50,000 hours                             |
| Operation Temperature | -20°C~+60°C                                |
| Dimension (mm)        | 366 × 330 x 70 mm                          |
| Weight                | 4.0 kg                                     |
| Protection Rating     | IP66                                       |
| Warranty              | 5 years                                    |