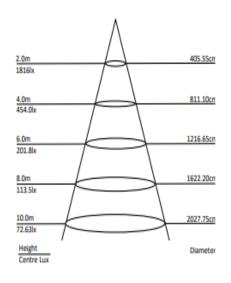

## **Product Features**

- **Quality Driver**
- Aluminium die cast housing
- Polycarbonate face
- Full range power input 90-305VAC
- 366 x 330 x 70 mm
- 90° Beam Angle
- IP66, IK10 housing

| SPECIFICATION         |                                            |
|-----------------------|--------------------------------------------|
| Colour                | (4000K)                                    |
| Lumen (Im)            | 13279Lm                                    |
| Efficiency (Lm/w)     | >141lm/w                                   |
| Light Source          | LED                                        |
| CRI (%)               | >80%                                       |
| Beam Angle            | 90°                                        |
| Power Requirement     | AC 90~305V                                 |
| Power Consumption     | 100W                                       |
| Housing               | Die Cast Aluminium with Polycarbonate Lens |
| Lifespan              | > 50,000 hours                             |
| Operation Temperature | -20°C~+60°C                                |
| Dimension (mm)        | 366 × 330 x 70 mm                          |
| Weight                | 4.0 kg                                     |
| Protection Rating     | IP66                                       |
| Warranty              | 5 years                                    |