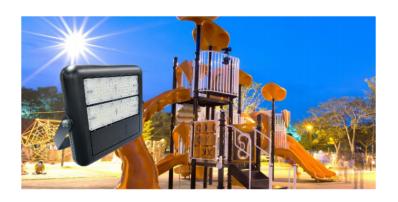

## LED Flood Light with Polycarbonate Lens - 100W

Model: RL-FL100W-PCT

LED flood lights are suitable for both outdoor and indoor commercial application such as parking areas, billboards and common areas.