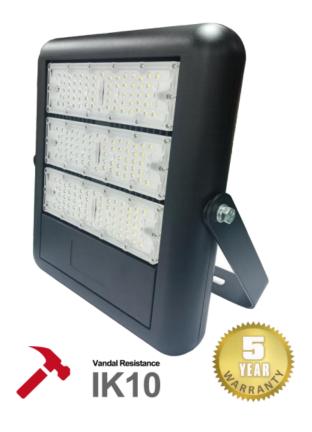

## **Product Features**

- **Quality Driver**
- Aluminium die cast housing
- Polycarbonate face
- Full range power input 90-305VAC
- 366 x 330 x 70 mm
- 90° Beam Angle
- IP66, IK10 housing

| SPECIFICATION         |                                            |
|-----------------------|--------------------------------------------|
| Colour                | (4000K)                                    |
| Lumen (Im)            | 19,992Lm                                   |
| Efficiency (Lm/w)     | >140lm/w                                   |
| Light Source          | LED                                        |
| CRI (%)               | >80%                                       |
| Beam Angle            | 90°                                        |
| Power Requirement     | AC 90~305 V                                |
| Power Consumption     | 150W                                       |
| Housing               | Die Cast Aluminium with Polycarbonate Lens |
| Lifespan              | > 50,000 hours                             |
| Operation Temperature | -20°C~+60°C                                |
| Dimension (mm)        | 366 × 330 x 70 mm                          |
| Weight                | 5.2 kg                                     |
| Protection Rating     | IP66                                       |
| Warranty              | 5 years                                    |