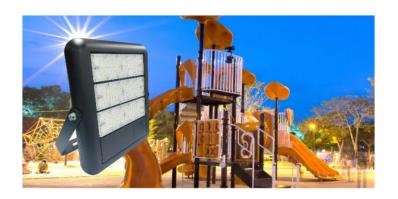

## LED Flood Light with Polycarbonate Lens - 150W

Model: RL-FL150W-PCT

LED flood lights are suitable for both outdoor and indoor commercial application such as parking areas, billboards and common areas.