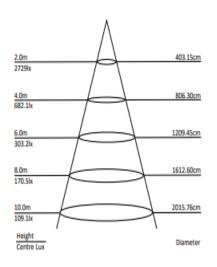

## LED Flood Light with Polycarbonate Lens - 150W

Model: RL-FL150W-PCT

LED flood lights are suitable for both outdoor and indoor commercial application such as parking areas, billboards and common areas.

## **Product Features**

- **Quality Driver**
- Aluminium die cast housing
- Polycarbonate face
- Full range power input 90-305VAC
- 366 x 330 x 70 mm
- 90° Beam Angle
- IP66, IK10 housing







| SPECIFICATION         |                                            |
|-----------------------|--------------------------------------------|
| Colour                | (4000K)                                    |
| Lumen (Im)            | 19,992Lm                                   |
| Efficiency (Lm/w)     | >140lm/w                                   |
| Light Source          | LED                                        |
| CRI (%)               | >80%                                       |
| Beam Angle            | 90°                                        |
| Power Requirement     | AC 90~305 V                                |
| Power Consumption     | 150W                                       |
| Housing               | Die Cast Aluminium with Polycarbonate Lens |
| Lifespan