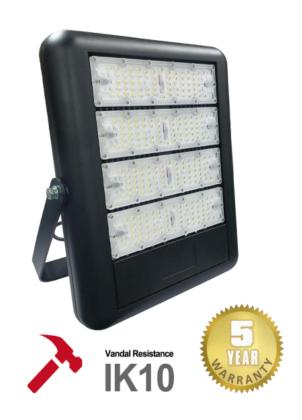

## **Product Features**

- Quality Driver
- · Aluminium die cast housing
- Polycarbonate face
- Full range power input 90-305VAC
- 366 x 484 x 74 mm
- 90° Beam Angle
- IP66, IK10 housing

| SPECIFICATION         |                                            |
|-----------------------|--------------------------------------------|
| Colour                | (4000K)                                    |
| Lumen (Im)            | 26,636Lm                                   |
| Efficiency (Lm/w)     | >139lm/w                                   |
| Light Source          | LED                                        |
| CRI (%)               | >80%                                       |
| Beam Angle            | 90°                                        |
| Power Requirement     | AC 90~305 V                                |
| Power Consumption     | 200W                                       |
| Housing               | Die Cast Aluminium with Polycarbonate Lens |
| Lifespan              | > 50,000 hours                             |
| Operation Temperature | -20°C~+60°C                                |
| Dimension (mm)        | 366 × 487 x 74 mm                          |
| Weight                | 6.5 kg                                     |
| Protection Rating     | IP66                                       |
| Warranty              | 5 years                                    |