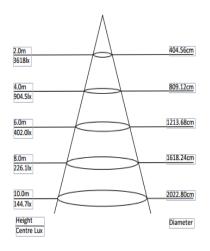

Model: RL-FL200W-PCT

LED flood lights are suitable for both outdoor and indoor commercial application such as parking areas, billboards and common areas.

## **Product Features**

- Quality Driver
- · Aluminium die cast housing
- Polycarbonate face
- Full range power input 90-305VAC
- 366 x 484 x 74 mm
- 90° Beam Angle
- IP66, IK10 housing







| SPECIFICATION         |                                            |
|-----------------------|--------------------------------------------|
| Colour                | (4000K)                                    |
| Lumen (Im)            | 26,636Lm                                   |
| Efficiency (Lm/w)     | >139lm/w                                   |
| Light Source          | LED                                        |
| CRI (%)               | >80%                                       |
| Beam Angle            | 90°                                        |
| Power Requirement     | AC 90~305 V                                |
| Power Consumption     | 200W                                       |
| Housing               | Die Cast Aluminium with Polycarbonate Lens |
| Lifespan