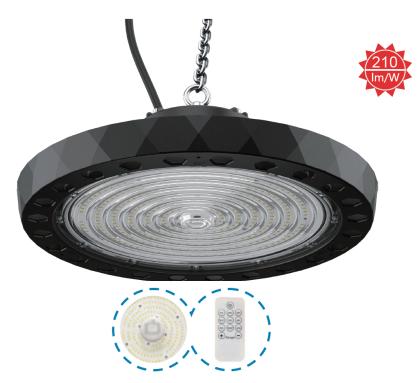

## **Product Features**

- 120° Round Beam Angle, but adjustable
- Aluminium die cast housing
- Toughened glass face
- Long operating life and performance
- With Built In Sensor & Remote Control
- IP65 Waterproof housing

| SPECIFICATION         |                                                  |
|-----------------------|--------------------------------------------------|
| Colour                | Cool White (5500K)                               |
| Lumen (Im)            | 12.600lm                                         |
| Efficiency (Lm/w)     | >210lm/w                                         |
| Light Source          | LED                                              |
| CRI (%)               | >80%                                             |
| Beam Angle            | 120° or can change to 60 $^\circ$ or 90 $^\circ$ |
| Power Requirement     | AC 220~240V                                      |
| Power Consumption     | 60W                                              |
| Housing               | Die Cast Aluminium and Toughened Glass           |
| Lifespan              | > 50,000 hours                                   |
| Operation Temperature | -20°C~+60°C                                      |
| Dimension (mm)        | 249 x 165mm                                      |
| Sensor                | Yes                                              |
| Protection Rating     | IP65                                             |
| Warranty              | 5 years                                          |