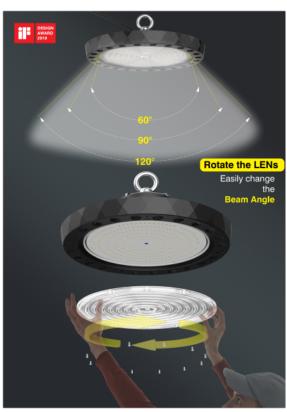

## **Product Features**

- 120° Round Beam Angle, but adjustable
- Aluminium die cast housing
- Toughened glass face
- Long operating life and performance
- With Built In Sensor & Remote Control
- IP65 Waterproof housing

| SPECIFICATION         |                                                  |
|-----------------------|--------------------------------------------------|
| Colour                | Cool White (5500K)                               |
| Lumen (Im)            | 12.600lm                                         |
| Efficiency (Lm/w)     | >210lm/w                                         |
| Light Source          | LED                                              |
| CRI (%)               | >80%                                             |
| Beam Angle            | 120° or can change to 60 $^\circ$ or 90 $^\circ$ |
| Power Requirement     | AC 220~240V                                      |
| Power Consumption     | 60W                                              |
| Housing               | Die Cast Aluminium and Toughened Glass           |
| Lifespan              | > 50,000 hours                                   |
| Operation Temperature | -20°C~+60°C                                      |
| Dimension (mm)        | 249 x 165mm                                      |
| Sensor                | Yes                                              |
| Protection Rating     | IP65                                             |
| Warranty              | 5 years                                          |