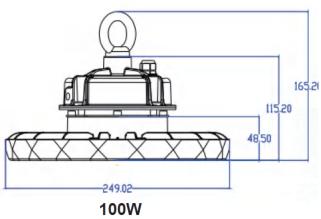

| SPECIFICATION         |                                                  |
|-----------------------|--------------------------------------------------|
| Colour                | Cool White (5500K)                               |
| Lumen (Im)            | 12.600lm                                         |
| Efficiency (Lm/w)     | >210lm/w                                         |
| Light Source          | LED                                              |
| CRI (%)               | >80%                                             |
| Beam Angle            | 120° or can change to 60 $^\circ$ or 90 $^\circ$ |
| Power Requirement     | AC 220~240V                                      |
| Power Consumption     | 60W                                              |
| Housing               | Die Cast Aluminium and Toughened Glass           |
| Lifespan              | > 50,000 hours                                   |
| Operation Temperature | -20°C~+60°C                                      |
| Dimension (mm)        | 249 x 165mm                                      |
| Sensor                | Yes                                              |
| Protection Rating     | IP65                                             |
| Warranty              | 5 years                                          |