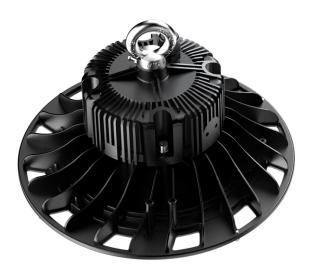

## LED Hi Bay – 150W

Model: RL-HBFS-150W

LED Hi Bays are suitable for factories, workshops, basketball courts, stadiums, commercial buildings.

## **Product Features**

- 120° Round Beam Angle
- Aluminium die cast housing
- Toughened glass face
- Long operating life and performance
- No Sensor Model
- IP65 Waterproof housing

150W

| SPECIFICATION         |                                        |
|-----------------------|----------------------------------------|
| Colour                | Cool White (5500K)                     |
| Lumen (Im)            | 21,000lm                               |
| Efficiency (Lm/w)     | >140lm/w                               |
| Light Source          | LED                                    |
| CRI (%)               | >80%                                   |
| Beam Angle            | 120°                                   |
| Power Requirement     | AC 220~240V                            |
| Power Consumption     | 150W                                   |
| Housing               | Die Cast Aluminium and Toughened Glass |
| Lifespan              | > 50,000 hours                         |
| Operation Temperature | -20°C~+50°C                            |
| Dimension (mm)        | 285 x 152mm                            |
| Sensor                | N/A                                    |
| Protection Rating     | IP65                                   |
| Warranty              | 5 years                                |