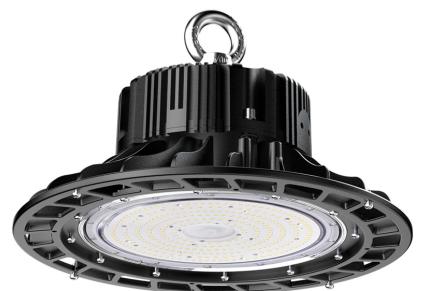

## LED Hi Bay – 150W

Model: RL-HBFS-150W

LED Hi Bays are suitable for factories, workshops, basketball courts, stadiums, commercial buildings.

## **Product Features**

- 120° Round Beam Angle
- Aluminium die cast housing
- Toughened glass face
- Long operating life and performance
- No Sensor Model
- IP65 Waterproof housing

150W

| SPECIFICATION         |                                        |
|-----------------------|----------------------------------------|
| Colour                | Cool White (5500K)                     |
| Lumen (Im)            | 21,000lm                               |
| Efficiency (Lm/w)     | >140lm/w                               |
| Light Source          | LED                                    |
| CRI (%)               | >80%                                   |
| Beam Angle            | 120°                                   |
| Power Requirement     | AC 220~240V                            |
| Power Consumption     | 150W                                   |
| Housing               | Die Cast Aluminium and Toughened Glass |
| Lifespan              | > 50,000 hours                         |
| Operation Temperature | -20°C~+50°C                            |
| Dimension (mm)        | 285 x 152mm                            |
| Sensor                | N/A                                    |
| Protection Rating     | IP65                                   |
| Warranty              | 5 years                                |