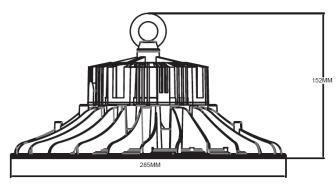

## **Product Features**

- 120° Round Beam Angle
- Aluminium die cast housing
- Toughened glass face
- Long operating life and performance
- No Sensor Model
- IP65 Waterproof housing

150W

| SPECIFICATION         |                                        |
|-----------------------|----------------------------------------|
| Colour                | Cool White (5500K)                     |
| Lumen (Im)            | 21,000lm                               |
| Efficiency (Lm/w)     | >140lm/w                               |
| Light Source          | LED                                    |
| CRI (%)               | >80%                                   |
| Beam Angle            | 120°                                   |
| Power Requirement     | AC 220~240V                            |
| Power Consumption     | 150W                                   |
| Housing               | Die Cast Aluminium and Toughened Glass |
| Lifespan              | > 50,000 hours                         |
| Operation Temperature | -20°C~+50°C                            |
| Dimension (mm)        | 285 x 152mm                            |
| Sensor                | N/A                                    |
| Protection Rating     | IP65                                   |
| Warranty              | 5 years                                |