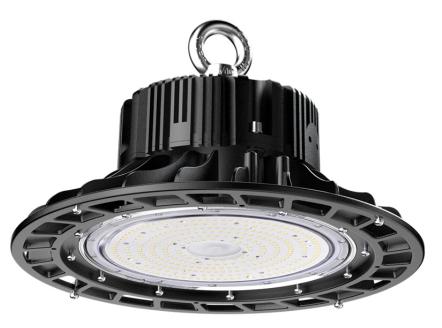

## LED Hi Bay - 200W

Model: RL-HBFS-200W

LED Hi Bays are suitable for factories, workshops, basketball courts, stadiums, commercial buildings.

## **Product Features**

- 120° Round Beam Angle
- Aluminium die cast housing
- Toughened glass face
- Long operating life and performance
- No Sensor Model
- IP65 Waterproof housing

| SPECIFICATION         |                                        |
|-----------------------|----------------------------------------|
| Colour                | Cool White (5500K)                     |
| Lumen (Im)            | 28,000lm                               |
| Efficiency (Lm/w)     | >140lm/w                               |
| Light Source          | LED                                    |
| CRI (%)               | >80%                                   |
| Beam Angle            | 120°                                   |
| Power Requirement     | AC 220~240V                            |
| Power Consumption     | 200W                                   |
| Housing               | Die Cast Aluminium and Toughened Glass |
| Lifespan              | > 50,000 hours                         |
| Operation Temperature | -20°C~+50°C                            |
| Dimension (mm)        | 285 x 152mm                            |
| Sensor                | N/A                                    |
| Protection Rating     | IP65                                   |
| Warranty              | 5 years                                |