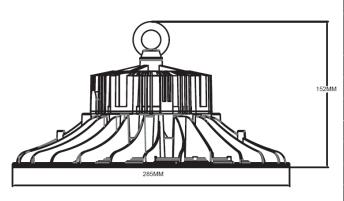

## **Product Features**

- 120° Round Beam Angle
- Aluminium die cast housing
- Toughened glass face
- Long operating life and performance
- No Sensor Model
- IP65 Waterproof housing

| SPECIFICATION         |                                        |
|-----------------------|----------------------------------------|
| Colour                | Cool White (5500K)                     |
| Lumen (Im)            | 28,000lm                               |
| Efficiency (Lm/w)     | >140lm/w                               |
| Light Source          | LED                                    |
| CRI (%)               | >80%                                   |
| Beam Angle            | 120°                                   |
| Power Requirement     | AC 220~240V                            |
| Power Consumption     | 200W                                   |
| Housing               | Die Cast Aluminium and Toughened Glass |
| Lifespan              | > 50,000 hours                         |
| Operation Temperature | -20°C~+50°C                            |
| Dimension (mm)        | 285 x 152mm                            |
| Sensor                | N/A                                    |
| Protection Rating     | IP65                                   |
| Warranty              | 5 years                                |