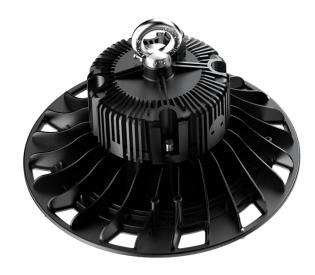

## LED Hi Bay - 200W

Model: RL-HBFS-200W

LED Hi Bays are suitable for factories, workshops, basketball courts, stadiums, commercial buildings.

## **Product Features**

- 120° Round Beam Angle
- Aluminium die cast housing
- Toughened glass face
- Long operating life and performance
- No Sensor Model
- IP65 Waterproof housing

| SPECIFICATION         |                                        |
|-----------------------|----------------------------------------|
| Colour                | Cool White (5500K)                     |
| Lumen (Im)            | 28,000lm                               |
| Efficiency (Lm/w)     | >140lm/w                               |
| Light Source          | LED                                    |
| CRI (%)               | >80%                                   |
| Beam Angle            | 120°                                   |
| Power Requirement     | AC 220~240V                            |
| Power Consumption     | 200W                                   |
| Housing               | Die Cast Aluminium and Toughened Glass |
| Lifespan              | > 50,000 hours                         |
| Operation Temperature | -20°C~+50°C                            |
| Dimension (mm)        | 285 x 152mm                            |
| Sensor                | N/A                                    |
| Protection Rating     | IP65                                   |
| Warranty              | 5 years                                |