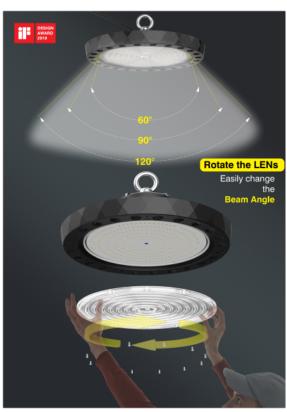

## **Product Features**

- 120° Round Beam Angle, but adjustable
- Aluminium die cast housing
- Toughened glass face
- Long operating life and performance
- With Built In Sensor & Remote Control
- IP65 Waterproof housing

| SPECIFICATION         |                                           |
|-----------------------|-------------------------------------------|
| Colour                | Cool White (5500K)                        |
| Lumen (Im)            | 15.500lm                                  |
| Efficiency (Lm/w)     | >155lm/w                                  |
| Light Source          | LED                                       |
| CRI (%)               | >80%                                      |
| Beam Angle            | 120° or can change to 60° or $90^{\circ}$ |
| Power Requirement     | AC 220~240V                               |
| Power Consumption     | 100W                                      |
| Housing               | Die Cast Aluminium and Toughened Glass    |
| Lifespan              | > 50,000 hours                            |
| Operation Temperature | -20°C~+60°C                               |
| Dimension (mm)        | 249 x 165mm                               |
| Sensor                | Yes                                       |
| Protection Rating     | IP65                                      |
| Warranty              | 5 years                                   |