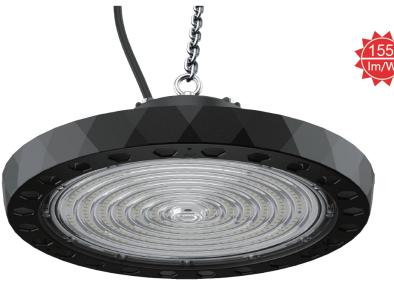

## LED Hi Bay - 100W

Model: RL-HBFS2-100W

LED Hi Bays are suitable for factories, workshops, basketball courts, stadiums, commercial buildings.

## **Product Features**

- 120° Round Beam Angle, but adjustable
- Aluminium die cast housing
- Toughened glass face
- Long operating life and performance
- With Built In Sensor & Remote Control
- IP65 Waterproof housing

| SPECIFICATION         |                                           |
|-----------------------|-------------------------------------------|
| Colour                | Cool White (5500K)                        |
| Lumen (Im)            | 15.500lm                                  |
| Efficiency (Lm/w)     | >155lm/w                                  |
| Light Source          | LED                                       |
| CRI (%)               | >80%                                      |
| Beam Angle            | 120° or can change to 60° or $90^{\circ}$ |
| Power Requirement     | AC 220~240V                               |
| Power Consumption     | 100W                                      |
| Housing               | Die Cast Aluminium and Toughened Glass    |
| Lifespan              | > 50,000 hours                            |
| Operation Temperature | -20°C~+60°C                               |
| Dimension (mm)        | 249 x 165mm                               |
| Sensor                | Yes                                       |
| Protection Rating     | IP65                                      |
| Warranty              | 5 years                                   |