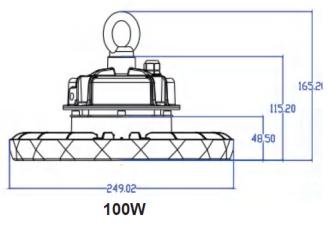

| SPECIFICATION         |                                           |
|-----------------------|-------------------------------------------|
| Colour                | Cool White (5500K)                        |
| Lumen (Im)            | 15.500lm                                  |
| Efficiency (Lm/w)     | >155lm/w                                  |
| Light Source          | LED                                       |
| CRI (%)               | >80%                                      |
| Beam Angle            | 120° or can change to 60° or $90^{\circ}$ |
| Power Requirement     | AC 220~240V                               |
| Power Consumption     | 100W                                      |
| Housing               | Die Cast Aluminium and Toughened Glass    |
| Lifespan              | > 50,000 hours                            |
| Operation Temperature | -20°C~+60°C                               |
| Dimension (mm)        | 249 x 165mm                               |
| Sensor                | Yes                                       |
| Protection Rating     | IP65                                      |
| Warranty              | 5 years                                   |