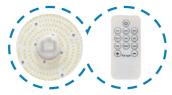

## **Product Features**

- 120° Round Beam Angle, but adjustable
- Aluminium die cast housing
- Toughened glass face
- Long operating life and performance
- With Built In Sensor & Remote Control
- IP65 Waterproof housing