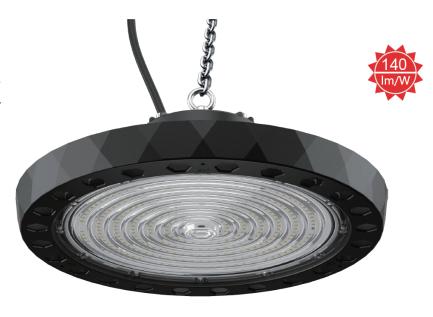

## LED Hi Bay - 150W

Model: RL-HBFS3-150W

LED Hi Bays are suitable for factories, workshops, basketball courts, stadiums, commercial buildings.

## **Product Features**

- 120° Round Beam Angle, but adjustable
- Aluminium die cast housing
- Toughened glass face
- Long operating life and performance
- No Sensor Model
- IP65 Waterproof housing

| SPECIFICATION         |                                           |
|-----------------------|-------------------------------------------|
| Colour                | Cool White (5500K)                        |
| Lumen (Im)            | 21,000lm                                  |
| Efficiency (Lm/w)     | >140lm/w                                  |
| Light Source          | LED                                       |
| CRI (%)               | >80%                                      |
| Beam Angle            | 120° or can change to 60° or $90^{\circ}$ |
| Power Requirement     | AC 220~240V                               |
| Power Consumption     | 150W                                      |
| Housing               | Die Cast Aluminium and Toughened Glass    |
| Lifespan              | > 50,000 hours                            |
| Operation Temperature | -20°C~+60°C                               |
| Dimension (mm)        | 286 x 168mm                               |
| Sensor                | N/A                                       |
| Protection Rating     | IP65                                      |
| Warranty              | 5 years                                   |