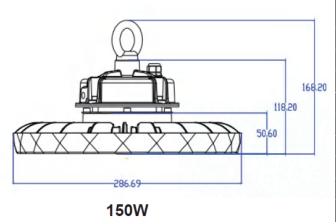

## **Product Features**

- 120° Round Beam Angle, but adjustable
- Aluminium die cast housing
- Toughened glass face
- Long operating life and performance
- No Sensor Model
- IP65 Waterproof housing

| SPECIFICATION         |                                           |
|-----------------------|-------------------------------------------|
| Colour                | Cool White (5500K)                        |
| Lumen (Im)            | 21,000lm                                  |
| Efficiency (Lm/w)     | >140lm/w                                  |
| Light Source          | LED                                       |
| CRI (%)               | >80%                                      |
| Beam Angle            | 120° or can change to 60° or $90^{\circ}$ |
| Power Requirement     | AC 220~240V                               |
| Power Consumption     | 150W                                      |
| Housing               | Die Cast Aluminium and Toughened Glass    |
| Lifespan              | > 50,000 hours                            |
| Operation Temperature | -20°C~+60°C                               |
| Dimension (mm)        | 286 x 168mm                               |
| Sensor                | N/A                                       |
| Protection Rating     | IP65                                      |
| Warranty              | 5 years                                   |