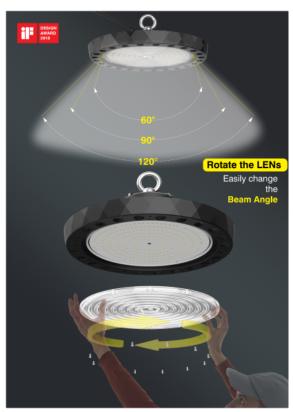

## **Product Features**

- 120° Round Beam Angle, but adjustable
- Aluminium die cast housing
- Toughened glass face
- Long operating life and performance
- No Sensor Model
- IP65 Waterproof housing

| SPECIFICATION         |                                           |
|-----------------------|-------------------------------------------|
| Colour                | Cool White (5500K)                        |
| Lumen (Im)            | 21,000lm                                  |
| Efficiency (Lm/w)     | >140lm/w                                  |
| Light Source          | LED                                       |
| CRI (%)               | >80%                                      |
| Beam Angle            | 120° or can change to 60° or $90^{\circ}$ |
| Power Requirement     | AC 220~240V                               |
| Power Consumption     | 150W                                      |
| Housing               | Die Cast Aluminium and Toughened Glass    |
| Lifespan              | > 50,000 hours                            |
| Operation Temperature | -20°C~+60°C                               |
| Dimension (mm)        | 286 x 168mm                               |
| Sensor                | N/A                                       |
| Protection Rating     | IP65                                      |
| Warranty              | 5 years                                   |