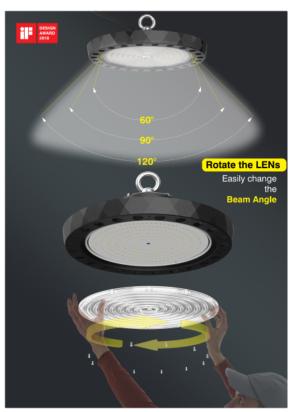

## **Product Features**

- 120° Round Beam Angle, but adjustable
- Aluminium die cast housing
- Toughened glass face
- Long operating life and performance
- With Built In Sensor & Remote Control
- IP65 Waterproof housing

| SPECIFICATION         |                                        |
|-----------------------|----------------------------------------|
| Colour                | Cool White (5500K)                     |
| Lumen (Im)            | 19.000lm                               |
| Efficiency (Lm/w)     | >190lm/w                               |
| Light Source          | LED                                    |
| CRI (%)               | >80%                                   |
| Beam Angle            | 120° or can change to 60° or 90°       |
| Power Requirement     | AC 220~240V                            |
| Power Consumption     | 100W                                   |
| Housing               | Die Cast Aluminium and Toughened Glass |
| Lifespan              | > 50,000 hours                         |
| Operation Temperature | -20°C~+60°C                            |
| Dimension (mm)        | 249 x 165mm                            |
| Sensor                | Yes                                    |
| Protection Rating     | IP65                                   |
| Warranty              | 5 years                                |