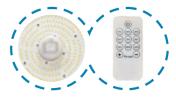

## **Product Features**

- 120° Round Beam Angle, but adjustable
- Aluminium die cast housing
- Toughened glass face
- Long operating life and performance
- With Built In Sensor & Remote Control
- IP65 Waterproof housing