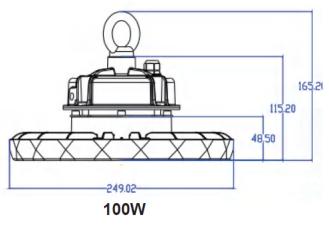

| SPECIFICATION         |                                        |
|-----------------------|----------------------------------------|
| Colour                | Cool White (5500K)                     |
| Lumen (Im)            | 19.000lm                               |
| Efficiency (Lm/w)     | >190lm/w                               |
| Light Source          | LED                                    |
| CRI (%)               | >80%                                   |
| Beam Angle            | 120° or can change to 60° or 90°       |
| Power Requirement     | AC 220~240V                            |
| Power Consumption     | 100W                                   |
| Housing               | Die Cast Aluminium and Toughened Glass |
| Lifespan              | > 50,000 hours                         |
| Operation Temperature | -20°C~+60°C                            |
| Dimension (mm)        | 249 x 165mm                            |
| Sensor                | Yes                                    |
| Protection Rating     | IP65                                   |
| Warranty              | 5 years                                |