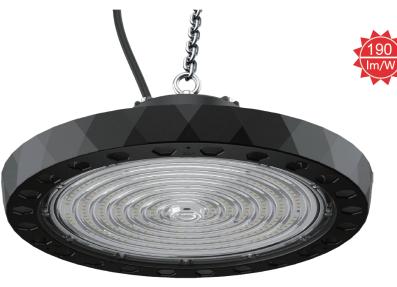

## LED Hi Bay - 100W

Model: RL-HBHS2-100W

LED Hi Bays are suitable for factories, workshops, basketball courts, stadiums, commercial buildings.

## **Product Features**

- 120° Round Beam Angle, but adjustable
- Aluminium die cast housing
- Toughened glass face
- Long operating life and performance
- With Built In Sensor & Remote Control
- IP65 Waterproof housing