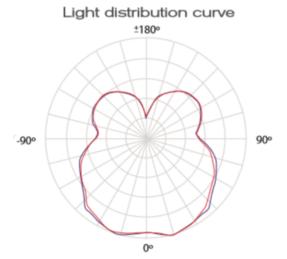

| SPECIFICATION         |                                       |
|-----------------------|---------------------------------------|
| Colour                | Cool White (5000K)                    |
| Lumens (Lm)           | 16,000                                |
| V.E Lumens (Im)       | 31360                                 |
| Light Source          | Induction                             |
| CRI (%)               | >80%                                  |
| Beam Angle            | 120                                   |
| Power Requirement     | AC 100~277V                           |
| Dimmable              | No                                    |
| Power Consumption     | 200W                                  |
| Housing               | Polycarbonate                         |
| Lifespan              | > 100,000 hours                       |
| Operation Temperature | -20°C ~ +50°C                         |
| Dimension (mm)        | 420 Diameter x 540 (H) including hook |
| Weight                | 5.4kg                                 |
| Protection Rating     | IP43                                  |
| Warranty              | 3 years                               |