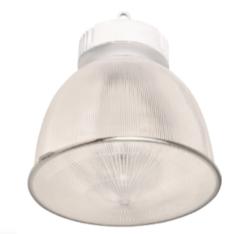

## Induction High Bay – Polycarbonate

Model: RL-GDD207-200C

Refresh Lighting's High Bay lights are suitable for indoor commercial applications such as basketball courts, warehouses and workshop areas.

| SPECIFICATION         |                                       |
|-----------------------|---------------------------------------|
| Colour                | Cool White (5000K)                    |
| Lumens (Lm)           | 16,000                                |
| V.E Lumens (Im)       | 31360                                 |
| Light Source          | Induction                             |
| CRI (%)               | >80%                                  |
| Beam Angle            | 120                                   |
| Power Requirement     | AC 100~277V                           |
| Dimmable              | No                                    |
| Power Consumption     | 200W                                  |
| Housing               | Polycarbonate                         |
| Lifespan              | > 100,000 hours                       |
| Operation Temperature | -20°C ~ +50°C                         |
| Dimension (mm)        | 420 Diameter x 540 (H) including hook |
| Weight                | 5.4kg                                 |
| Protection Rating     | IP43                                  |
| Warranty              | 3 years                               |