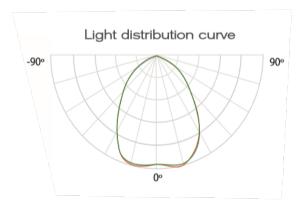

| SPECIFICATION          |                                        |
|------------------------|----------------------------------------|
| Colour                 | Cool White (5000K)                     |
| Lumens (Lm)            | 16,000 - 21250 - 25,500                |
| V.E Lumens (Im)        | 31360 - 41,650 - 49,980                |
| Light Source           | Induction                              |
| CRI (%)                | >80%                                   |
| Beam Angle             | 120                                    |
| Power Requirement      | AC 100~277V                            |
| Weight                 | 200W - 7.45kg / 250W & 300W 9.6kg      |
| Power Consumption      | 200W - 250W - 300W                     |
| Housing - Cover type   | Die cast aluminium with tempered glass |
| Lifespan               | > 100,000 hours                        |
| Operation Temperature  | -20°C ~ +50°C                          |
| Dimension 200W (mm)    | 506 Diameter x 320 (H) including hook  |
| Dimensions 250W & 300W | 556 Diameter x 331 (H) including hook  |
| Protection Rating      | IP66                                   |
| Warranty               | 3 years                                |