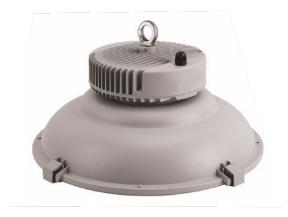

## Induction High Bay - Mirrored Reflector TG Lens

Model: RL-GDD226-200/250/300C

Refresh Lighting's High Bay lights are suitable for indoor commercial applications such as basketball courts, warehouses and workshop areas.

## **Product Features**

- Durable and corrosion resistant die casting aluminium electrical box with electrostatic spray surface
- Unique design
- Long lifetime up to 100,000 hours
- IP66 Protection
- 3 year Warranty