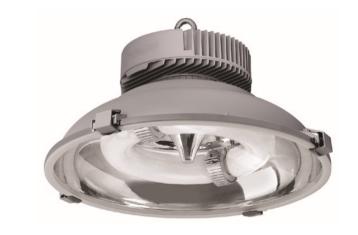

## Induction High Bay - Mirrored Reflector TG Lens

Model: RL-GDD226-200/250/300C

Refresh Lighting's High Bay lights are suitable for indoor commercial applications such as basketball courts, warehouses and workshop areas.

## **Product Features**

- Durable and corrosion resistant die casting aluminium electrical box with electrostatic spray surface
- Unique design
- Long lifetime up to 100,000 hours
- IP66 Protection
- 3 year Warranty