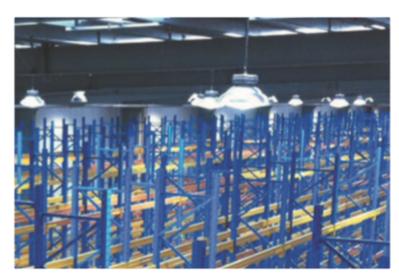

## Induction High Bay - Mirrored Reflector TG Lens

Model: RL-GDD226-200/250/300C

Refresh Lighting's High Bay lights are suitable for indoor commercial applications such as basketball courts, warehouses and workshop areas.