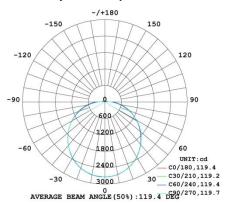

## **Product Features**

- Only consumes 100w of power
- Aluminium die cast housing
- Opal polycarbonate face
- Long operating life and performance
- 120° Beam Angle
- IP65 Waterproof housing
- Easy connect junction box on rear

| SPECIFICATION         |                                     |
|-----------------------|-------------------------------------|
| Colour                | Cool White (5000K)                  |
| Lumen (Im)            | 8882lm                              |
| LED Efficiency (Lm/w) | >140lm/w                            |
| Light Source          | SMD LED's                           |
| CRI (%)               | >80%                                |
| Beam Angle            | 120°                                |
| Power Requirement     | AC 100~240V                         |
| Power Consumption     | 100W                                |
| Housing               | Die Cast Aluminium and Opal PC Lens |
| Lifespan              | > 40,000 hours                      |
| Operation Temperature | -20°C~+40°C                         |
| Dimension (mm)        | 455 ( L ) × 455 ( W ) x 110 (D)     |
| Weight                | 6kg                                 |
| Protection Rating     | IP65                                |
| Warranty              | 5 years                             |