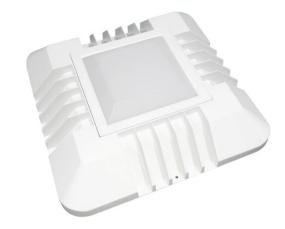

## **LED Canopy Light – 100W**

Model: RL-C100WS

Surface mount LED canopy lights are suitable for both outdoor and indoor commercial applications such as loading docks, petrol stations, freezers, cool rooms, food processing plants and common areas.

## **Product Features**

- Only consumes 100w of power
- Aluminium die cast housing
- Opal polycarbonate face
- Long operating life and performance
- 120° Beam Angle
- IP65 Waterproof housing
- Easy connect junction box on rear