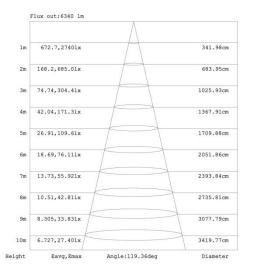

| SPECIFICATION         |                                     |
|-----------------------|-------------------------------------|
| Colour                | Cool White (5000K)                  |
| Lumen (Im)            | 8882lm                              |
| LED Efficiency (Lm/w) | >140lm/w                            |
| Light Source          | SMD LED's                           |
| CRI (%)               | >80%                                |
| Beam Angle            | 120°                                |
| Power Requirement     | AC 100~240V                         |
| Power Consumption     | 100W                                |
| Housing               | Die Cast Aluminium and Opal PC Lens |
| Lifespan              | > 40,000 hours                      |
| Operation Temperature | -20°C~+40°C                         |
| Dimension (mm)        | 455 ( L ) × 455 ( W ) x 110 (D)     |
| Weight                | 6kg                                 |
| Protection Rating     | IP65                                |
| Warranty              | 5 years                             |