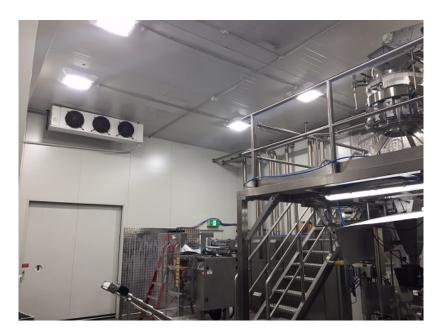

## **LED Canopy Light – 100W**

Model: RL-C100WS

Surface mount LED canopy lights are suitable for both outdoor and indoor commercial applications such as loading docks, petrol stations, freezers, cool rooms, food processing plants and common areas.