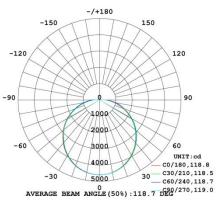

## **Product Features**

- Only consumes 150w of power
- Aluminium die cast housing
- Opal polycarbonate face
- Long operating life and performance
- 120° Beam Angle
- IP65 Waterproof housing
- Easy connect junction box on rear

| SPECIFICATION         |                                     |
|-----------------------|-------------------------------------|
| Colour                | Cool White (5000K)                  |
| Lumen (Im)            | 14805lm                             |
| LED Efficiency (Lm/w) | >140lm/w                            |
| Light Source          | SMD LED's                           |
| CRI (%)               | >80%                                |
| Beam Angle            | 120°                                |
| Power Requirement     | AC 100~240V                         |
| Power Consumption     | 150W                                |
| Housing               | Die Cast Aluminium and Opal PC Lens |
| Lifespan              | > 40,000 hours                      |
| Operation Temperature | -20°C~+40°C                         |
| Dimension (mm)        | 580 ( L ) × 580 ( W ) x 120 (D)     |
| Weight                | 11.2kg                              |
| Protection Rating     | IP65                                |
| Warranty              | 5 years                             |