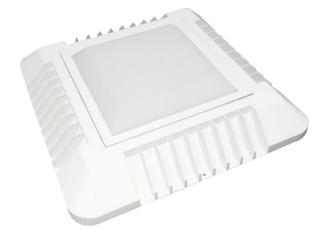

## LED Canopy Light – 150W

## Model: RL-C150W

Surface mount LED canopy lights are suitable for both outdoor and indoor commercial applications such as loading docks, petrol stations, freezers, cool rooms, food processing plants and common areas.

## **Product Features**

- Only consumes 150w of power
- Aluminium die cast housing
- Opal polycarbonate face
- Long operating life and performance
- 120° Beam Angle
- IP65 Waterproof housing
- Easy connect junction box on rear