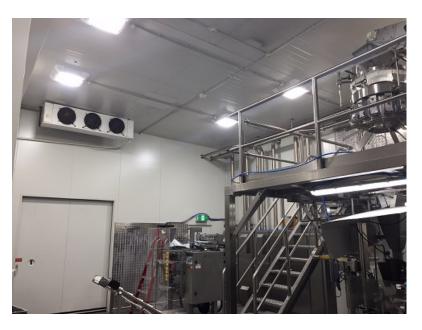

## Model: RL-C150W

Surface mount LED canopy lights are suitable for both outdoor and indoor commercial applications such as loading docks, petrol stations, freezers, cool rooms, food processing plants and common areas.