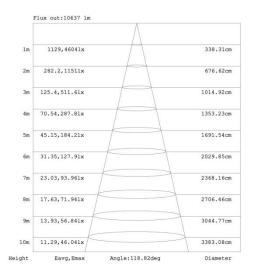

## **Product Features**

- Only consumes 150w of power
- Aluminium die cast housing
- Opal polycarbonate face
- Long operating life and performance
- 120° Beam Angle
- IP65 Waterproof housing
- Easy connect junction box on rear

| SPECIFICATION         |                                     |
|-----------------------|-------------------------------------|
| Colour                | Cool White (5000K)                  |
| Lumen (Im)            | 14805lm                             |
| LED Efficiency (Lm/w) | >140lm/w                            |
| Light Source          | SMD LED's                           |
| CRI (%)               | >80%                                |
| Beam Angle            | 120°                                |
| Power Requirement     | AC 100~240V                         |
| Power Consumption     | 150W                                |
| Housing               | Die Cast Aluminium and Opal PC Lens |
| Lifespan              | > 40,000 hours                      |
| Operation Temperature | -20°C~+40°C                         |
| Dimension (mm)        | 580 ( L ) × 580 ( W ) x 120 (D)     |
| Weight                | 11.2kg                              |
| Protection Rating     | IP65                                |
| Warranty              | 5 years                             |