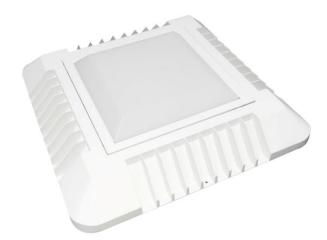

## LED Canopy Light – 150W

## Model: RL-C150WS

Surface mount LED canopy lights are suitable for both outdoor and indoor commercial applications such as loading docks, petrol stations, freezers, cool rooms, food processing plants and common areas.

## **Product Features**

- Only consumes 150w of power
- Aluminium die cast housing
- Opal polycarbonate face
- Long operating life and performance
- 120° Beam Angle
- IP65 Waterproof housing
- Easy connect junction box on rear