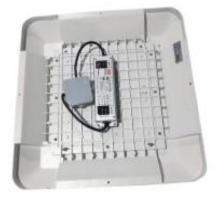

## **Product Features**

- Only consumes 150w of power
- Aluminium die cast housing
- Opal polycarbonate face
- Long operating life and performance
- 120° Beam Angle
- IP65 Waterproof housing
- Easy connect junction box on rear