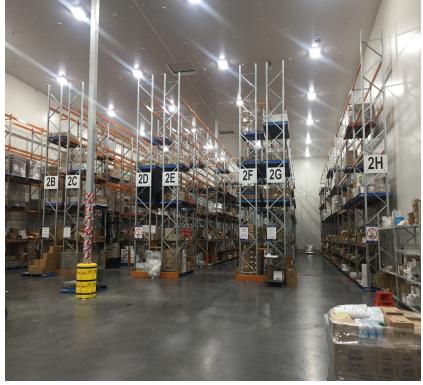

## **LED Canopy Light – 200W**

Model: RL-C200W

Surface mount LED canopy lights are suitable for both outdoor and indoor commercial applications such as loading docks, petrol stations, freezers, cool rooms, food processing plants and common areas.