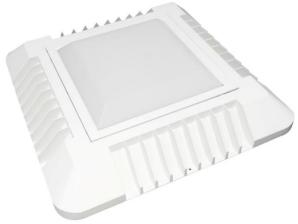

## **LED Canopy Light – 200W**

Model: RL-C200W

Surface mount LED canopy lights are suitable for both outdoor and indoor commercial applications such as loading docks, petrol stations, freezers, cool rooms, food processing plants and common areas.

## **Product Features**

- Only consumes 200w of power
- Aluminium die cast housing
- Opal polycarbonate face
- Long operating life and performance
- 120° Beam Angle
- IP54 Waterproof housing
- Easy connect junction box on rear

| SPECIFICATION         |                                     |
|-----------------------|-------------------------------------|
| Colour                | Cool White (6000K)                  |
| Lumen (Im)            | 20000lm                             |
| LED Efficiency (Lm/w) | >140lm/w                            |
| Light Source          | Philips 3030 LED's                  |
| CRI (%)               | >80%                                |
| Beam Angle            | 120°                                |
| Power Requirement     | AC 100~240V                         |
| Power Consumption     | 200W                                |
| Housing               | Die Cast Aluminium and Opal PC Lens |
| Lifespan              | > 40,000 hours                      |
| Operation Temperature | -20°C~+45°C                         |
| Dimension (mm)        | 580 ( L ) × 580 ( W ) × 120 (D)     |
| Weight                | 11.2kg                              |
| Protection Rating     | IP54                                |
| Warranty              | 5 years                             |