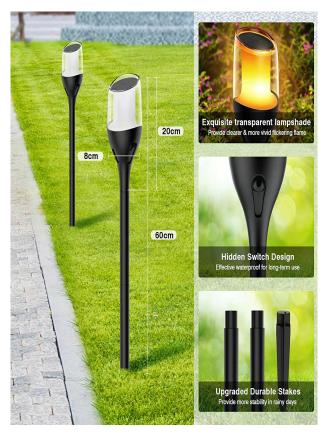

## **Product Features**

- Automatic night time operation
- Up to 16 hours working time based on full charge.
- Waterproof (IP65)
- ABS Plastic Material

| SPECIFICATION         |                                      |
|-----------------------|--------------------------------------|
| Colour                | Black                                |
| Weight                | 0.35kg                               |
| Hours of operation    | Up to 16 hours(based on full charge) |
| Light Source          | LED                                  |
| Beam Angle            | 360°                                 |
| Power Requirement     | Solar panel                          |
| ССТ                   | 1600K                                |
| Solar Battery         | 1.2V 800mAh                          |
| Charging time         | 6 - 8 hours (from 0 – 100%)          |
| Solar Panel           | 2V/0.3W                              |
| Housing               | ABS Plastic & transparent PC         |
| Operation Temperature | -25°C~+45°C                          |
| Light Dimension (mm)  | Dia 80 x 600 in height               |
| Protection Rating     | IP65                                 |
| Warranty              | 1 year                               |