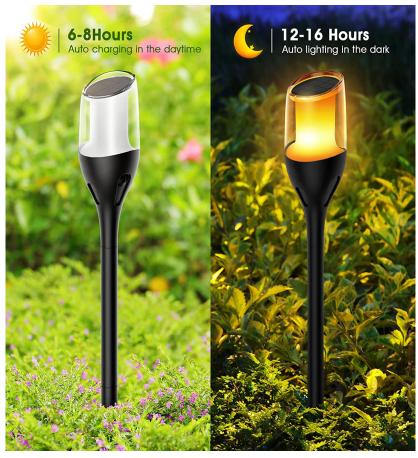

## **LED Solar Flickering Flame Light**

Model: RL-MSFL-1280

Refresh Lighting's LED Solar flickering flame torch adds an elegant feel to your garden that mimics a real flame without the hassle of fire risks. The solar lights are suitable for applications such as perimeter lighting, pathways, driveways or areas you can't easily access AC power.

## **Product Features**

- Automatic night time operation
- Up to 16 hours working time based on full charge.
- Waterproof (IP65)
- ABS Plastic Material

| SPECIFICATION         |                                      |
|-----------------------|--------------------------------------|
| Colour                | Black                                |
| Weight                | 0.35kg                               |
| Hours of operation    | Up to 16 hours(based on full charge) |
| Light Source          | LED                                  |
| Beam Angle            | 360°                                 |
| Power Requirement     | Solar panel                          |
| ССТ                   | 1600K                                |
| Solar Battery         | 1.2V 800mAh                          |
| Charging time         | 6 - 8 hours (from 0 – 100%)          |
| Solar Panel           | 2V/0.3W                              |
| Housing               | ABS Plastic & transparent PC         |
| Operation Temperature | -25°C~+45°C                          |
| Light Dimension (mm)  | Dia 80 x 600 in height               |
| Protection Rating     | IP65                                 |
| Warranty              | 1 year                               |