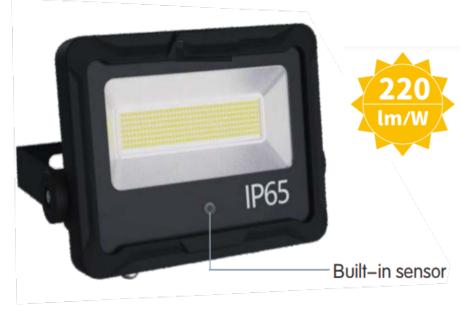

## With Built in Sensor - Optional Use - By Remote

## Model: RL-PFLWS304560W

LED flood lights are suitable for both outdoor and indoor commercial application such as parking areas, billboards and common areas.

**Product Features** 

- Built In Sensor
- Aluminium die cast housing
- Tempered glass face
- Long operating life and performance
- Wattage Select
- 120° Beam Angle
- IP66 Waterproof housing

30W / 45W / 60W

| SPECIFICATION         |                                        |
|-----------------------|----------------------------------------|
| Colour                | Cool White (5500K)                     |
| Lumen (Im)            | 30W-6600Lm / 45W-9900Lm / 60W -13200Lm |
| Efficiency (Lm/w)     | >220lm/w                               |
| Light Source          | Lumileds 3030                          |
| CRI (%)               | >80%                                   |
| Beam Angle            | 120°                                   |
| Power Requirement     | AC 220~240V                            |
| Power Consumption     | Wattage Select 30W-45W-60W             |
| Housing               | Die Cast Aluminium and Tempered Glass  |
| Lifespan              | > 40,000 hours                         |
| Operation Temperature | -20°C~+40°C                            |
| Dimension (mm)        | 245 × 215 x 70                         |
| Sensor (option)       | Daylight & Microwave Motion Sensor     |
| Protection Rating     | IP66                                   |
| Warranty              | 5 years                                |