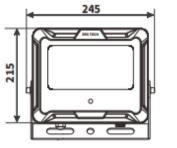

30W / 45W / 60W

| SPECIFICATION         |                                        |
|-----------------------|----------------------------------------|
| Colour                | Cool White (5500K)                     |
| Lumen (Im)            | 30W-6600Lm / 45W-9900Lm / 60W -13200Lm |
| Efficiency (Lm/w)     | >220lm/w                               |
| Light Source          | Lumileds 3030                          |
| CRI (%)               | >80%                                   |
| Beam Angle            | 120°                                   |
| Power Requirement     | AC 220~240V                            |
| Power Consumption     | Wattage Select 30W-45W-60W             |
| Housing               | Die Cast Aluminium and Tempered Glass  |
| Lifespan              | > 40,000 hours                         |
| Operation Temperature | -20°C~+40°C                            |
| Dimension (mm)        | 245 × 215 x 70                         |
| Sensor (option)       | Daylight & Microwave Motion Sensor     |
| Protection Rating     | IP66                                   |
| Warranty              | 5 years                                |