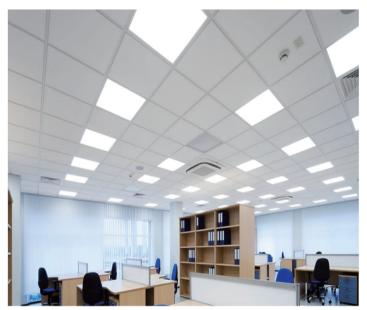

## **LED Panel Light – 16W**

Model: RL-PL1200X300-16W

LED Panel lights are suitable for office, factories, conference room, hotel, hall, commercial use, school, residential or public facilities.

## **Product Features**

- Super slim and efficient design
- Special heat treatment and Long life span
- Highlight efficient and energy saving
- **Environmental Friendly**

| SPECIFICATION      |                |
|--------------------|----------------|
| Colour             | (5000K)        |
| Lumen (Im)         | 2560Lm         |
| Efficiency (Lm/w)  | >160lm/w       |
| PF                 | >0.9           |
| CRI (%)            | >80%           |
| Beam Angle         | 110°           |
| Power Requirement  | AC 220~240V    |
| Power Consumption  | 16W            |
| Material           | AL+PS          |
| Mounting Height    | 3.5 M< 5M      |
| Detection Range    | 8M             |
| Dimension (mm)     | 294 ×1194 x 30 |
| Daylight Threshold | 450 Lux        |
| Motion Hold        | 20 mins        |
| Accesories         | Remote Control |