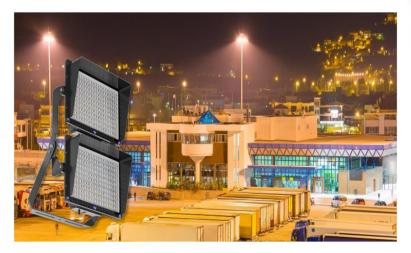

#### Model: RL-SFL-1000W

LED flood lights are suitable for both outdoor and indoor commercial applications such as parking areas, billboards and common areas.

#### **Product Features**

- Quality Driver
- Aluminium die cast housing
- 60° Round Beam Angle
- Full range power input 90~305VAC
- Weight: 33kg
- IP66 Waterproof housing

Options:

Image shown with optional cut-off hood fitted