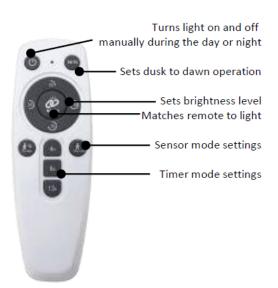

## **Product Features**

- Motion sensor Microwave Up to 12M
- 120° Beam Angle
- Brightness & Time Adjustable
- Separate Solar Panel with 5m lead
- Automatic night time operation
- Waterproof (IP65)
- Full powder coated aluminium housing