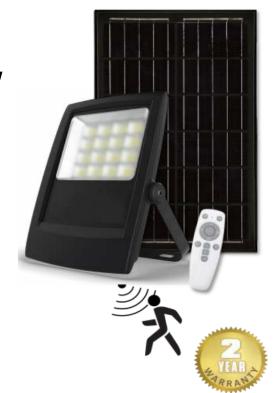

## LED Solar LED Flood Light - 40W

Model: RL-SFL-40WB

LED Solar LED Flood Light is a simple solution to provide lighting to an area with no operational costs by using power free from the sun. The solar lights are suitable for applications such as perimeter lighting, external doorways, driveways, trees or areas you can't easily access AC power.

## **Product Features**

- Motion sensor Microwave Up to 12M
- 120° Beam Angle
- Brightness & Time Adjustable
- Separate Solar Panel with 5m lead
- Automatic night time operation
- Waterproof (IP65)
- Full powder coated aluminium housing

| SPECIFICATION         |                            |
|-----------------------|----------------------------|
| Colour Temperature    | 6000K                      |
| Motion Sensor         | Yes (Microwave)            |
| Lumen (Im) Max        | 4000lm                     |
| Brightness & Time adj | Yes                        |
| Light Source          | LED                        |
| Beam Angle            | 120°                       |
| Power Requirement     | Solar Powered              |
| Power Consumption     | 40W                        |
| Solar Battery         | 6.4V 18AH                  |
| Charging time         | 8 hours (from 0 – 100%)    |
| Glass                 | Textured & Tempered Glass  |
| Housing               | Aluminium Die Casting      |
| Operation Temperature | -10°C~+40°C                |
| Light Dimension (mm)  | 305 (L) × 235(H) × 52(D)   |
| Solar Panel Size (mm) | 530 (L) x 350 (H) x 18 (D) |
| Cable Length          | 5m                         |
| Protection Rating     | IP65                       |
| Warranty              | 2 year                     |