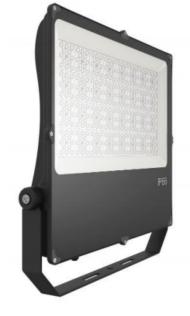

## **LED Slimline Flood Light – 100W**

Model: RL-SFL100W

LED flood lights are suitable for both outdoor and indoor commercial applications such as parking areas, billboards and common areas.

## **Product Features**

- 120° Beam Angle
- Aluminium die cast housing
- Toughened glass face
- Long operating life and performance
- Weight: 4.5kg
- IP66 Waterproof housing

| SPECIFICATION         |                                        |
|-----------------------|----------------------------------------|
| Colour                | Cool White (5000K)                     |
| Lumen (Im)            | 9860lm                                 |
| Efficiency (Lm/w)     | >98lm/w                                |
| Light Source          | Lumileds 3030                          |
| CRI (%)               | >80%                                   |
| Beam Angle            | 120°                                   |
| Power Requirement     | AC 90~305V                             |
| Power Consumption     | 100W                                   |
| Housing               | Die Cast Aluminium and Toughened Glass |
| Lifespan              | > 50,000 hours                         |
| Operation Temperature | -20°C~+60°C                            |
| Dimension (mm)        | 394 × 394 x 56mm                       |
| Impact Rating         | IK08                                   |
| Protection Rating     | IP66                                   |
| Warranty              | 5 years                                |