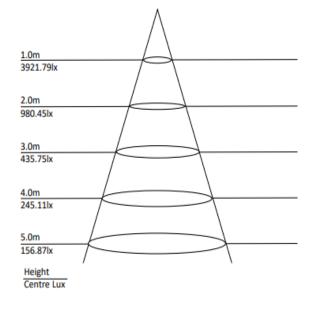

## **LED Slimline Flood Light – 100W**

Model: RL-SFL100W

LED flood lights are suitable for both outdoor and indoor commercial applications such as parking areas, billboards and common areas.

## **Product Features**

- 120° Beam Angle
- Aluminium die cast housing
- Toughened glass face
- Long operating life and performance
- Weight: 4.5kg
- IP66 Waterproof housing









| SPECIFICATION         |                                        |
|-----------------------|----------------------------------------|
| Colour                | Cool White (5000K)                     |
| Lumen (Im)            | 9860lm                                 |
| Efficiency (Lm/w)     | >98lm/w                                |
| Light Source          | Lumileds 3030                          |
| CRI (%)               | >80%                                   |
| Beam Angle            | 120°                                   |
| Power Requirement     | AC 90~305V                             |
| Power Consumption     | 100W                                   |
| Housing               | Die Cast Aluminium and Toughened Glass |
| Lifespan              | > 50,000 hours