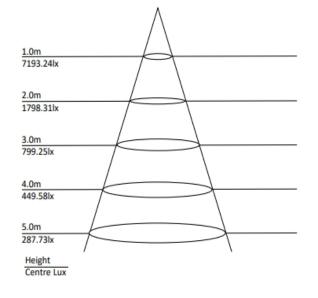

## **LED Slimline Flood Light – 200W**

Model: RL-SFL200W

LED flood lights are suitable for both outdoor and indoor commercial applications such as parking areas, billboards and common areas.

## **Product Features**

- 120° Beam Angle
- Aluminium die cast housing
- Toughened glass face
- Long operating life and performance
- Weight: 9.6kg
- IP66 Waterproof housing









| SPECIFICATION         |                                        |
|-----------------------|----------------------------------------|
| Colour                | Cool White (5000K)                     |
| Lumen (Im)            | 25545lm                                |
| Efficiency (Lm/w)     | >127lm/w                               |
| Light Source          | Lumileds 3030                          |
| CRI (%)               | >80%                                   |
| Beam Angle            | 120°                                   |
| Power Requirement     | AC 90~305V                             |
| Power Consumption     | 200W                                   |
| Housing               | Die Cast Aluminium and Toughened Glass |
| Lifespan              | > 50,000 hours