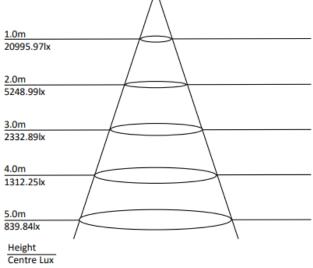

- 90° Beam Angle
- Aluminium die cast housing
- Toughened glass face
- Long operating life and performance
- Weight: 9.6kg
- IP66 Waterproof housing

| SPECIFICATION         |                                        |
|-----------------------|----------------------------------------|
| Colour                | Cool White (5000K)                     |
| Lumen (Im)            | 40949lm                                |
| Efficiency (Lm/w)     | >137Im/w                               |
| Light Source          | Lumileds 3030                          |
| CRI (%)               | >80%                                   |
| Beam Angle            | 90°                                    |
| Power Requirement     | AC 90~305V                             |
| Power Consumption     | 298.1W                                 |
| Housing               | Die Cast Aluminium and Toughened Glass |
| Lifespan              | > 50,000 hours                         |
| Operation Temperature | -20°C~+60°C                            |
| Dimension (mm)        | 503 × 545 x 64mm                       |
| Impact Rating         | IK08                                   |
| Protection Rating     | IP66                                   |
| Warranty              | 5 years                                |