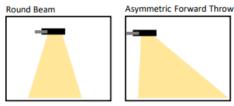

## **Product Features**

- 60° Round Beam Angle
- Aluminium die cast housing
- Toughened glass face
- Long operating life and performance
- Weight: 15kg
- IP66 Waterproof housing

| SPECIFICATION         |                                        |
|-----------------------|----------------------------------------|
| Colour                | Cool White (5000K)                     |
| Lumen (Im)            | 56109lm                                |
| Efficiency (Lm/w)     | >123lm/w                               |
| Light Source          | LED                                    |
| CRI (%)               | >80%                                   |
| Beam Angle            | 60° or 150x80°                         |
| Power Requirement     | AC 90~305V                             |
| Power Consumption     | 453.7W                                 |
| Housing               | Die Cast Aluminium and Toughened Glass |
| Lifespan              | > 50,000 hours                         |
| Operation Temperature | -20°C~+60°C                            |
| Dimension (mm)        | 672 × 534 x 188mm                      |
| Impact Rating         | IK08                                   |
| Protection Rating     | IP66                                   |
| Warranty              | 5 years                                |