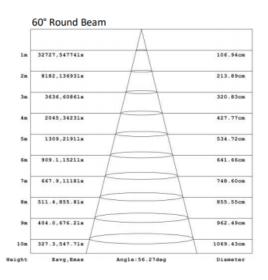

## **Product Features**

- 60° Round Beam Angle
- Aluminium die cast housing
- Toughened glass face
- Long operating life and performance
- Weight: 15kg
- IP66 Waterproof housing

| SPECIFICATION         |                                        |
|-----------------------|----------------------------------------|
| Colour                | Cool White (5000K)                     |
| Lumen (Im)            | 56109lm                                |
| Efficiency (Lm/w)     | >123lm/w                               |
| Light Source          | LED                                    |
| CRI (%)               | >80%                                   |
| Beam Angle            | 60° or 150x80°                         |
| Power Requirement     | AC 90~305V                             |
| Power Consumption     | 453.7W                                 |
| Housing               | Die Cast Aluminium and Toughened Glass |
| Lifespan              | > 50,000 hours                         |
| Operation Temperature | -20°C~+60°C                            |
| Dimension (mm)        | 672 × 534 x 188mm                      |
| Impact Rating         | IK08                                   |
| Protection Rating     | IP66                                   |
| Warranty              | 5 years                                |