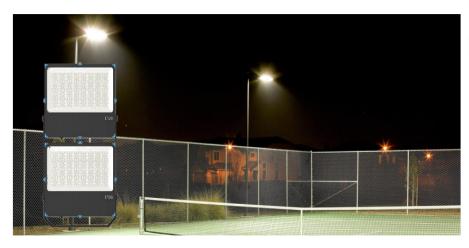

## LED Slimline LED Flood Light – 800W

## Model: RL-SFL800W

LED flood lights are suitable for both outdoor and indoor commercial applications such as parking areas, billboards and common areas.

**Product Features** 

- Quality Driver
- Aluminium die cast housing
- Tempered glass face
- Full range power input 90~305VAC
- Weight: 23kg
- IP66 Waterproof housing