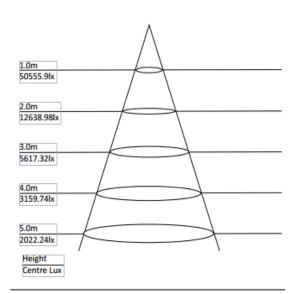

| SPECIFICATION         |                                        |
|-----------------------|----------------------------------------|
| Colour                | (5000K)                                |
| Lumen (Im)            | 105,448lm                              |
| Efficiency (Lm/w)     | >132lm/w                               |
| Light Source          | LED                                    |
| CRI (%)               | >80%                                   |
| Beam Angle            | 90°                                    |
| Power Requirement     | AC 90~305V                             |
| Power Consumption     | 800W                                   |
| Housing               | Die Cast Aluminium and Toughened Glass |
| Lifespan              | > 50,000 hours                         |
| Operation Temperature | -20°C~+60°C                            |
| Dimension (mm)        | 503 x 1140 x 64mm                      |
| Impact Rating         | IK08                                   |
| Protection Rating     | IP66                                   |
| Warranty              | 5 years                                |