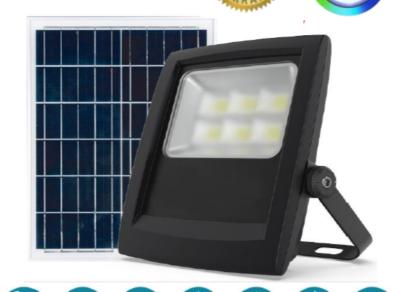

LED Solar LED Flood Light -10W-RGB

Model: RL-SFLCWRGB10W

LED Solar LED Flood Light is a simple solution to provide lighting to an area with no operational costs by using power free from the sun. The solar lights are suitable for applications such as perimeter lighting, external doorways, driveways, trees or areas you can't easily access AC power.

| SPECIFICATION         |                                 |
|-----------------------|---------------------------------|
| Colour Temperature    | 3000K~6000K or RGB (selectable) |
| Motion Sensor         | Yes (Microwave)                 |
| Lumen (Im) Max        | 880lm                           |
| Brightness & Time adj | Yes                             |
| Light Source          | LED                             |
| Beam Angle            | 120°                            |
| Power Requirement     | Solar Powered                   |
| Power Consumption     | 10W                             |
| Solar Battery         | 6.4V 38.4WH                     |
| Charging time         | 8 hours (from 0 – 100%)         |
| Glass                 | Textured & Tempered Glass       |
| Housing               | Aluminium Die Casting           |
| Operation Temperature | -10°C~+40°C                     |
| Light Dimension (mm)  | 240 (L) × 168 (H) x 52(D)       |
| Solar Panel Size (mm) | 290 (L) x 350 (H) x 17 (D)      |
| Cable Length          | 4.5m                            |
| Protection Rating     | IP65                            |
| Warranty              | 2 year                          |