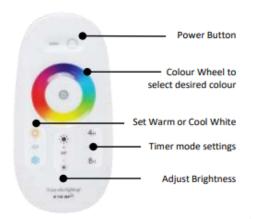

## **Product Features**

- Motion sensor Microwave Up to 12M
- Colour Change Including RGB
- Brightness & Time Adjustable
- Separate Solar Panel with 4.5m lead
- Automatic night time operation
- Waterproof (IP65)
- · Full powder coated aluminium housing