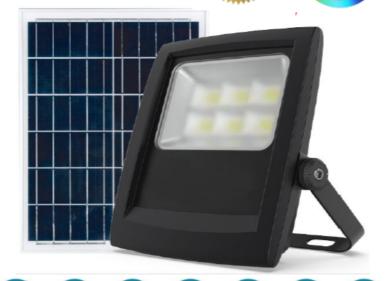

LED Solar LED Flood Light -20W-RGB

Model: RL-SFLCWRGB20W

LED Solar LED Flood Light is a simple solution to provide lighting to an area with no operational costs by using power free from the sun. The solar lights are suitable for applications such as perimeter lighting, external doorways, driveways, trees or areas you can't easily access AC power.

## **Product Features**

- Motion sensor Microwave Up to 12M
- Colour Change Including RGB
- Brightness & Time Adjustable
- Separate Solar Panel with 4.5m lead
- Automatic night time operation
- Waterproof (IP65)
- Full powder coated aluminium housing

| CDECIFICATION         |                                 |
|-----------------------|---------------------------------|
| SPECIFICATION         |                                 |
| Colour Temperature    | 3000K~6000K or RGB (selectable) |
| Motion Sensor         | Yes (Microwave)                 |
| Lumen (Im) Max        | 1680lm                          |
| Brightness & Time adj | Yes                             |
| Light Source          | LED                             |
| Beam Angle            | 120°                            |
| Power Requirement     | Solar Powered                   |
| Power Consumption     | 20W                             |
| Solar Battery         | 6.4V 76.8WH                     |
| Charging time         | 8 hours (from 0 – 100%)         |
| Glass                 | Textured & Tempered Glass       |
| Housing               | Aluminium Die Casting           |
| Operation Temperature | -10°C~+40°C                     |
| Light Dimension (mm)  | 305 (L) × 235(H) × 52(D)        |
| Solar Panel Size (mm) | 350 (L) x 530 (H) x 17 (D)      |
| Cable Length          | 4.5m                            |
| Protection Rating     | IP65                            |
| Warranty              | 2 year                          |