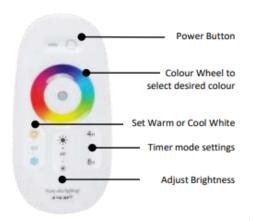

## **Product Features**

- Motion sensor Microwave Up to 12M
- Colour Change Including RGB
- Brightness & Time Adjustable
- Separate Solar Panel with 4.5m lead
- Automatic night time operation
- Waterproof (IP65)
- Full powder coated aluminium housing

| CDECIFICATION         |                                 |
|-----------------------|---------------------------------|
| SPECIFICATION         |                                 |
| Colour Temperature    | 3000K~6000K or RGB (selectable) |
| Motion Sensor         | Yes (Microwave)                 |
| Lumen (Im) Max        | 1680lm                          |
| Brightness & Time adj | Yes                             |
| Light Source          | LED                             |
| Beam Angle            | 120°                            |
| Power Requirement     | Solar Powered                   |
| Power Consumption     | 20W                             |
| Solar Battery         | 6.4V 76.8WH                     |
| Charging time         | 8 hours (from 0 – 100%)         |
| Glass                 | Textured & Tempered Glass       |
| Housing               | Aluminium Die Casting           |
| Operation Temperature | -10°C~+40°C                     |
| Light Dimension (mm)  | 305 (L) × 235(H) × 52(D)        |
| Solar Panel Size (mm) | 350 (L) x 530 (H) x 17 (D)      |
| Cable Length          | 4.5m                            |
| Protection Rating     | IP65                            |
| Warranty              | 2 year                          |