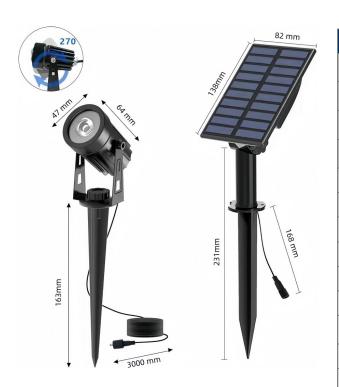

| SPECIFICATION      |                            |
|--------------------|----------------------------|
| Model              | RL-SGL02RGB                |
| Colour Temperature | RGB or Warm White          |
| Product Colour     | Black                      |
| Light Source       | Super Bright Epistar LED's |
| Beam Angle         | 60°                        |
| Lumen (Im)         | 141-550lm                  |
| Power Consumption  | 2*1W                       |
| Housing            | ABS-PVC-Aluminium Alloy    |
| Lifespan           | > 40,000 hours             |
| Solar Battery      | 3.7V 2000mAh               |
| Working Time       | 8 hours (2 spot lights)    |
| Solar Panel        | 5.5V 3W                    |
| Protection Rating  | IP65                       |
| Weight             | 0.75kg                     |
| Warranty           | 1 year                     |