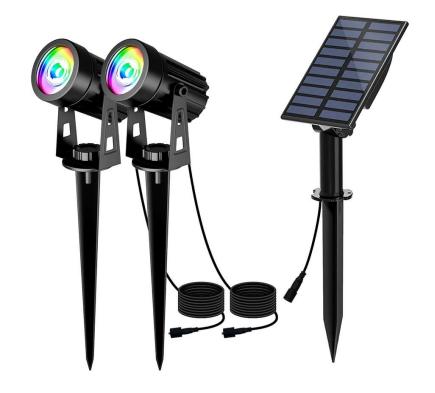

## LED Aluminium Solar Spotlight RGB or Warm White

Model: RL-SGL02RGB

Refresh Lighting's solar spotlight is a great solution to provide lighting to an area with no operational costs by using free power from the sun. The solar lights are widely used for landscaping, decorative lighting, walkways or areas you cant access AC power.

## **Product Features**

- Super bright LED's, High efficient lens
- The solar panel come complete with both spike and wall mount, ideal for lawn, garden or wall mount
- Over-voltage & over current IC control protection
- Automatic night time operation