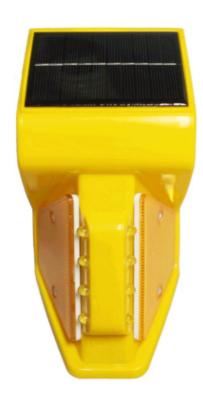

Model: RL-SGRL-BY

Solar guard rail designed to enhance road safety and visibility during nightime conditions. Ideal for highways, residential areas and construction zone.

## **Product Features**

- Solar-Powered
- **Durable and Water resistant**
- Easy installation and low maintenance
- Sequential Flashing
- Weight 365g

| SPECIFICATION     |                               |
|-------------------|-------------------------------|
| Material          | PP, Acrylic reflector, Iron   |
| Size              | 95 x 95 x 260 mm              |
| Weight            | 365g                          |
| Solar Panel       | 5V 110 mA                     |
| Solar Panel size  | 88 x 88 mm                    |
| Battery           | 3.7V 2000 mAh lithium battery |
| LED Colour        | Yellow or options             |
| Operation Mode    | Flashing                      |
| Lightning Time    | <70H after fully charged      |
| Power Supply      | Solar Panel                   |
| Photo Control     | Automatic on at dusk          |
| Visual Distance   | 500 metres                    |
| Work Temperature  | -10 C to + 50 C               |
| Protection Rating | IP65                          |
| Warranty          | 3 years                       |