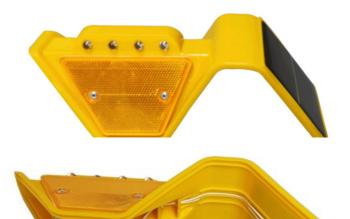

## **Product Features**

- Solar-Powered
- **Durable and Water resistant**
- Easy installation and low maintenance
- Sequential Flashing
- Weight 365g

| SPECIFICATION     |                               |
|-------------------|-------------------------------|
| Material          | PP, Acrylic reflector, Iron   |
| Size              | 95 x 95 x 260 mm              |
| Weight            | 365g                          |
| Solar Panel       | 5V 110 mA                     |
| Solar Panel size  | 88 x 88 mm                    |
| Battery           | 3.7V 2000 mAh lithium battery |
| LED Colour        | Yellow or options             |
| Operation Mode    | Flashing                      |
| Lightning Time    | <70H after fully charged      |
| Power Supply      | Solar Panel                   |
| Photo Control     | Automatic on at dusk          |
| Visual Distance   | 500 metres                    |
| Work Temperature  | -10 C to + 50 C               |
| Protection Rating | IP65                          |
| Warranty          | 3 years                       |