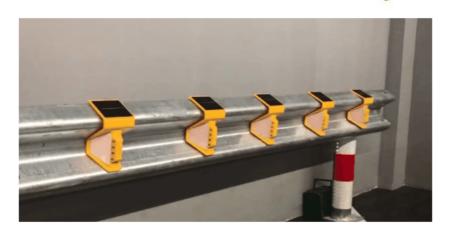

Model: RL-SGRL-BY

Solar guard rail designed to enhance road safety and visibility during nightime conditions. Ideal for highways, residential areas and construction zone.

## **Product Features**

- Solar-Powered
- **Durable and Water resistant**
- Easy installation and low maintenance
- Sequential Flashing
- Weight 365g

| SPECIFICATION     |                               |
|-------------------|-------------------------------|
| Material          | PP, Acrylic reflector, Iron   |
| Size              | 95 x 95 x 260 mm              |
| Weight            | 365g                          |
| Solar Panel       | 5V 110 mA                     |
| Solar Panel size  | 88 x 88 mm                    |
| Battery           | 3.7V 2000 mAh lithium battery |
| LED Colour        | Yellow or options             |
| Operation Mode    | Flashing                      |
| Lightning Time    | <70H after fully charged      |
| Power Supply      | Solar Panel                   |
| Photo Control     | Automatic on at dusk          |
| Visual Distance   | 500 metres                    |
| Work Temperature  | -10 C to + 50 C               |
| Protection Rating | IP65                          |
| Warranty          | 3 years                       |