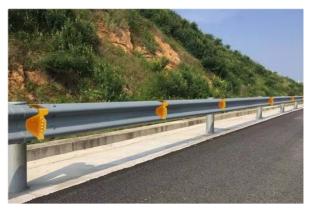

Model: RL-SGRL-BY

Solar guard rail designed to enhance road safety and visibility during nightime conditions. Ideal for highways, residential areas and construction zone.

## **Product Features**

- Solar-Powered
- **Durable and Water resistant**
- Easy installation and low maintenance
- Sequential Flashing
- Weight 365g

| SPECIFICATION     |                               |
|-------------------|-------------------------------|
| Material          | PP, Acrylic reflector, Iron   |
| Size              | 95 x 95 x 260 mm              |
| Weight            | 365g                          |
| Solar Panel       | 5V 110 mA                     |
| Solar Panel size  | 88 x 88 mm                    |
| Battery           | 3.7V 2000 mAh lithium battery |
| LED Colour        | Yellow or options             |
| Operation Mode    | Flashing                      |
| Lightning Time    | <70H after fully charged      |
| Power Supply      | Solar Panel                   |
| Photo Control     | Automatic on at dusk          |
| Visual Distance   | 500 metres                    |
| Work Temperature  | -10 C to + 50 C               |
| Protection Rating | IP65                          |
| Warranty          | 3 years                       |