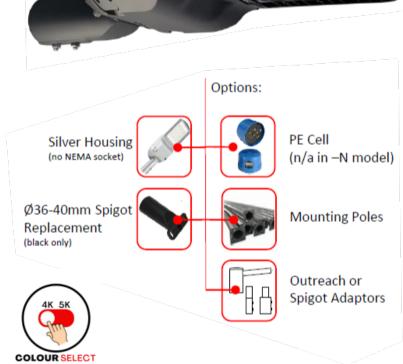

## MultiFit LED Street Light - 100w

Model: RL-SL100W-2C-N or NS(silver housing)

LED Street lights are suitable for car parks, street lighting, lane ways, parks or anywhere external lighting is required. Our MultiFit Street Light is designed to fit either pole top mounting or spigot mounting all in the one product.

## **Product Features**

- 1. 100w
- 2. 2 Colour Adjustable (4000K/5000K)
- 3. Black Housing
- 4. Fits 50~60mm spigot size
- 5. Quality Driver
- 6. Full range power input 90~305VAC
- 7. 10KV surge protector
- 8. Supports pole top (90° ±15°) or spigot mounting  $(0^{\circ} \pm 15^{\circ})$
- 9. 150/80° Beam Angle
- 10. IP65 Housing
- 11. IK08 Impact Rating
- 12. Weight 4.8kg