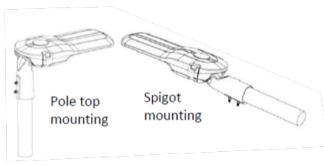

## MultiFit LED Street Light - 100w

Model: RL-SL100W-2C-N or NS(silver housing)

LED Street lights are suitable for car parks, street lighting, lane ways, parks or anywhere external lighting is required. Our MultiFit Street Light is designed to fit either pole top mounting or spigot mounting all in the one product.

## **Product Features**

- 1. 100w
- 2. 2 Colour Adjustable (4000K/5000K)
- 3. Black Housing
- 4. Fits 50~60mm spigot size
- 5. Quality Driver
- 6. Full range power input 90~305VAC
- 7. 10KV surge protector
- 8. Supports pole top (90° ±15°) or spigot mounting  $(0^{\circ} \pm 15^{\circ})$
- 9. 150/80° Beam Angle
- 10. IP65 Housing
- 11. IK08 Impact Rating
- 12. Weight 4.8kg