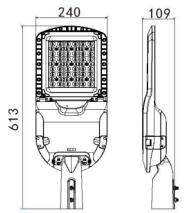

| SPECIFICATION         |                                           |
|-----------------------|-------------------------------------------|
| Colour Temp (2CCT)    | 4000K or 5000K (selectable)               |
| Lumen (lm) 4000K      | 12566lm                                   |
| Lumens (Im) 5000K     | 11256lm                                   |
| Light Source          | LED                                       |
| Beam Angle            | 150° / 80°                                |
| Power Requirement     | AC 90~305VAC                              |
| Power Consumption     | 95w                                       |
| Housing               | Aluminium with tempered glass diffuser    |
| Lifespan              | > 40,000 hours                            |
| Operation Temperature | -30°C~+40°C                               |
| Dimension (mm)        | Spigot Mount: 613 (L) × 240 (W) x 109 (H) |
| Fits Spigot Size      | Ø50 ~ Ø60mm                               |
| Protection Rating     | IP65                                      |
| Weight                | 4.8kg                                     |
| Warranty              | 5 years                                   |