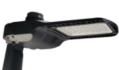

## MultiFit LED Street Light – 100W

Model: RL-SL100W-2C

LED Street / Carpark lights are suitable for car parks, street lighting, lane ways, parks or anywhere external lighting is required. Our MultiFit Street Light is designed to fit either pole top mounting or spigot mounting all in the one product.

秘 🕭 (E 🕻

**Product Features** 

- 2 Colour Adjustable (4000K/5000K)
- **PE Cell Compatible**
- Supports pole top (90° ±15°) or spigot mounting (0° ±15°)
- IK08 impact rating
- 10KV Surge Protector

| • Ē |
|-----|
|     |