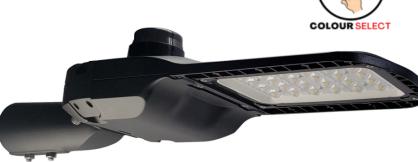

## MultiFit LED Street Light – 100W

Model: RL-SL100W-2C

LED Street / Carpark lights are suitable for car parks, street lighting, lane ways, parks or anywhere external lighting is required. Our MultiFit Street Light is designed to fit either pole top mounting or spigot mounting all in the one product.

秘 🕭 (E 🕻

**Product Features** 

- 2 Colour Adjustable (4000K/5000K)
- **PE Cell Compatible**
- Supports pole top (90° ±15°) or spigot mounting (0° ±15°)
- IK08 impact rating
- 10KV Surge Protector

| • Ē |
|-----|
|     |