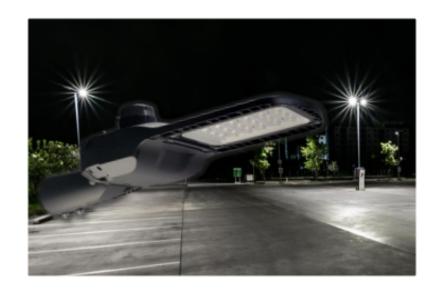

## MultiFit LED Street Light – 100W

Model: RL-SL100W-2C

LED Street / Carpark lights are suitable for car parks, street lighting, lane ways, parks or anywhere external lighting is required. Our MultiFit Street Light is designed to fit either pole top mounting or spigot mounting all in the one product.