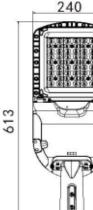

Options:

Spigot mounting

Outreach or Spigot Adaptors

Mounting Poles

Ø32-40mm Spigot Replacement Model: SLM-SPIGOT-40)

Pole top mounting

| SPECIFICATION         |                                           |
|-----------------------|-------------------------------------------|
| Colour Temp (2CCT)    | 4000K or 5000K                            |
| Lumen (Im)            | 12566lm or 11256lm                        |
| Efficiency (Lm/w)     | >132Lm/w or >118lm/w                      |
| Light Source          | LED                                       |
| Beam Angle            | 150° / 80°                                |
| Power Requirement     | AC 90~305VAC                              |
| Power Consumption     | 95W                                       |
| Housing               | Aluminium with tempered glass Glass       |
| Lifespan              | > 40,000 hours                            |
| Operation Temperature | -30°C~+40°C                               |
| Dimension (mm)        | Spigot Mount: 613 (L) × 240 (W) x 109 (H) |
| Fits Spigot Size      | Ø50 ~ Ø60mm                               |
| Protection Rating     | IP65                                      |
| Weight                | 4.8kg                                     |
| Warranty              | 5 years                                   |