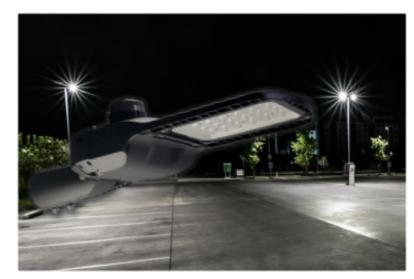

## **Product Features**

- 2 Colour Adjustable (4000K/5000K)
- PE Cell Compatible
- Supports pole top (90° ±15°) or spigot mounting (0° ±15°)
- IK08 impact rating
- 10KV Surge Protector

## Options: PE Cell Model: SLM-PE) Spigot mounting **Mounting Poles** Ø32-40mm Spigot Replacement

lodel: SLM-SPIGOT-40)

Outreach or

Spigot Adaptors

| SPECIFICATION         |                                           |
|-----------------------|-------------------------------------------|
| Colour Temp (2CCT)    | 4000K or 5000K                            |
| Lumen (lm)            | 18976lm(4000k) or 17032lm(5000k)          |
| Efficiency (Lm/w)     | >128Lm/w(4000k) or >115lm/w(5000k)        |
| Light Source          | LED                                       |
| Beam Angle            | 150° / 80°                                |
| Power Requirement     | AC 90~305VAC                              |
| Power Consumption     | 148.3W                                    |
| Housing               | Aluminium with tempered glass Glass       |
| Lifespan              | > 40,000 hours                            |
| Operation Temperature | -30°C~+40°C                               |
| Dimension (mm)        | Spigot Mount: 683 (L) × 260 (W) × 109 (H) |
| Fits Spigot Size      | Ø50 ~ Ø60mm                               |
| Protection Rating     | IP65                                      |
| Weight                | 5.9kg                                     |
| Warranty              | 5 years                                   |