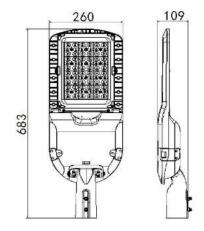

## Options: PE Cell Model: SLM-PE) Spigot mounting **Mounting Poles** Ø32-40mm Spigot Replacement

lodel: SLM-SPIGOT-40)

Outreach or

Spigot Adaptors

| SPECIFICATION         |                                           |
|-----------------------|-------------------------------------------|
| Colour Temp (2CCT)    | 4000K or 5000K                            |
| Lumen (lm)            | 18976lm(4000k) or 17032lm(5000k)          |
| Efficiency (Lm/w)     | >128Lm/w(4000k) or >115lm/w(5000k)        |
| Light Source          | LED                                       |
| Beam Angle            | 150° / 80°                                |
| Power Requirement     | AC 90~305VAC                              |
| Power Consumption     | 148.3W                                    |
| Housing               | Aluminium with tempered glass Glass       |
| Lifespan              | > 40,000 hours                            |
| Operation Temperature | -30°C~+40°C                               |
| Dimension (mm)        | Spigot Mount: 683 (L) × 260 (W) × 109 (H) |
| Fits Spigot Size      | Ø50 ~ Ø60mm                               |
| Protection Rating     | IP65                                      |
| Weight                | 5.9kg                                     |
| Warranty              | 5 years                                   |