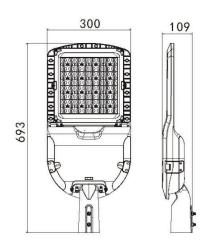

## Options: PE Cell Model: SLM-PE) Spigot mounting **Mounting Poles** Ø32-40mm Spigot Replacement lodel: SLM-SPIGOT-40)

Pole top mounting

Outreach or

Spigot Adaptors

| SPECIFICATION         |                                           |
|-----------------------|-------------------------------------------|
| Colour Temp (2CCT)    | 4000K or 5000K                            |
| Lumen (lm)            | 22206lm(4000k) or 22116lm(5000k)          |
| Efficiency (Lm/w)     | >111Lm/w(4000k) or >110lm/w(5000k)        |
| Light Source          | LED                                       |
| Beam Angle            | 150° / 80°                                |
| Power Requirement     | AC 90~305VAC                              |
| Power Consumption     | 200W                                      |
| Housing               | Aluminium with tempered glass Glass       |
| Lifespan              | > 40,000 hours                            |
| Operation Temperature | -30°C~+40°C                               |
| Dimension (mm)        | Spigot Mount: 693 (L) × 300 (W) x 109 (H) |
| Fits Spigot Size      | Ø50 ~ Ø60mm                               |
| Protection Rating     | IP65                                      |
| Weight                | 6.9kg                                     |
| Warranty              | 5 years                                   |