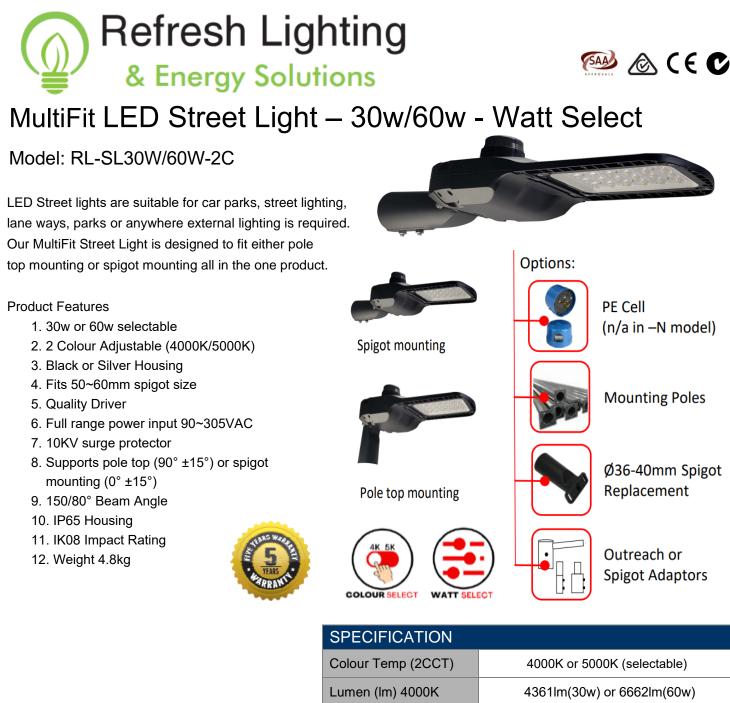

| SI LOI IOATION        |                                           |
|-----------------------|-------------------------------------------|
| Colour Temp (2CCT)    | 4000K or 5000K (selectable)               |
| Lumen (Im) 4000K      | 4361lm(30w) or 6662lm(60w)                |
| Lumens (Im) 5000K     | 3944lm(30w) or 6725lm(60w)                |
| Light Source          | LED                                       |
| Beam Angle            | 150° / 80°                                |
| Power Requirement     | AC 90~305VAC                              |
| Power Consumption     | 30w / 60w (selectable)                    |
| Housing               | Aluminium with tempered glass diffuser    |
| Lifespan              | > 40,000 hours                            |
| Operation Temperature | -30°C~+40°C                               |
| Dimension (mm)        | Spigot Mount: 568 (L) × 200 (W) × 109 (H) |
| Fits Spigot Size      | Ø50 ~ Ø60mm                               |
| Protection Rating     | IP65                                      |
| Weight                | 4.8kg                                     |
| Warranty              | 5 years                                   |