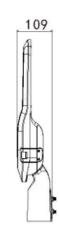

| SI LOI IOATION        |                                           |
|-----------------------|-------------------------------------------|
| Colour Temp (2CCT)    | 4000K or 5000K (selectable)               |
| Lumen (Im) 4000K      | 4361lm(30w) or 6662lm(60w)                |
| Lumens (Im) 5000K     | 3944lm(30w) or 6725lm(60w)                |
| Light Source          | LED                                       |
| Beam Angle            | 150° / 80°                                |
| Power Requirement     | AC 90~305VAC                              |
| Power Consumption     | 30w / 60w (selectable)                    |
| Housing               | Aluminium with tempered glass diffuser    |
| Lifespan              | > 40,000 hours                            |
| Operation Temperature | -30°C~+40°C                               |
| Dimension (mm)        | Spigot Mount: 568 (L) × 200 (W) × 109 (H) |
| Fits Spigot Size      | Ø50 ~ Ø60mm                               |
| Protection Rating     | IP65                                      |
| Weight                | 4.8kg                                     |
| Warranty              | 5 years                                   |