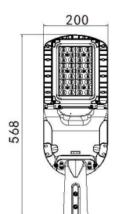

| SI LOI IOATION        |                                           |
|-----------------------|-------------------------------------------|
| Colour Temp (2CCT)    | 4000K or 5000K (selectable)               |
| Lumen (Im) 4000K      | 4361lm(30w) or 6662lm(60w)                |
| Lumens (Im) 5000K     | 3944lm(30w) or 6725lm(60w)                |
| Light Source          | LED                                       |
| Beam Angle            | 150° / 80°                                |
| Power Requirement     | AC 90~305VAC                              |
| Power Consumption     | 30w / 60w (selectable)                    |
| Housing               | Aluminium with tempered glass diffuser    |
| Lifespan              | > 40,000 hours                            |
| Operation Temperature | -30°C~+40°C                               |
| Dimension (mm)        | Spigot Mount: 568 (L) × 200 (W) × 109 (H) |
| Fits Spigot Size      | Ø50 ~ Ø60mm                               |
| Protection Rating     | IP65                                      |
| Weight                | 4.8kg                                     |
| Warranty              | 5 years                                   |