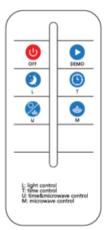

## **Product Features:**

- 8. Adjustable mounting spigot
- 9. Automatic day/night sensor
- 10. User friendly

- No matter day or night OFF
- No matter day or night (on) for 1 minute, only for a test
- At Night, 12 hours full power
- At night, 4 hours full power, then 8 hours at 25%
- At night, 4 hours full power, then 8 hours motion sensor controlled
- At night, 12 hours motion sensor controlled