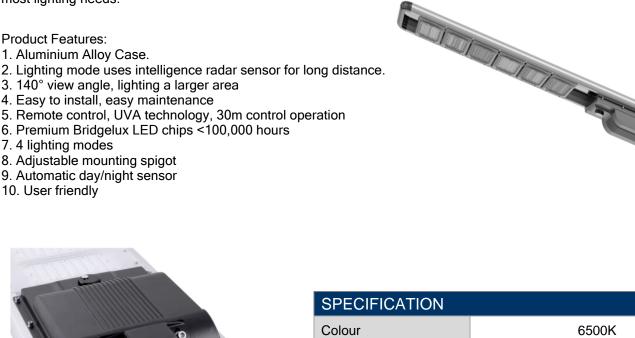

## Solar Street Light - 100W

Model: RL-SSLAB-100W

Refresh Lighting's solar area lights are a simple solution to provide lighting to an area with no operational costs by using power free from the sun The solar area lights range is fully flexible for most lighting needs.

| SPECIFICATION         |                                          |
|-----------------------|------------------------------------------|
| Colour                | 6500K                                    |
| Lumen (lm) – Full     | 17,000lm                                 |
| Light Source          | LED                                      |
| Beam Angle            | 140°                                     |
| Mounting Height       | 9-12metres(suggest install 30-40m apart) |
| Power Consumption     | 100W                                     |
| Solar Battery         | 63AH 12.8V                               |
| Charging time         | 6 hours of bright sunlight               |
| Redundancy            | 3 ~ 7 Days                               |
| Housing               | Aluminium + PC                           |
| Operation Temperature | -25°C~+65°C                              |
| Light Dimension (mm)  | 1863 (L)×386(H) x108(D)                  |
| Solar Panel           | 18V 130W                                 |
| PIR                   | Up to 30metres                           |
| Light Weight          | 22.5kg                                   |
| Warranty              | 3 year                                   |