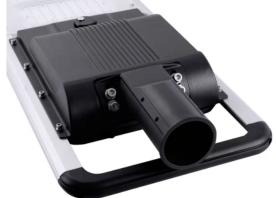

## **Product Features:**

- 8. Adjustable mounting spigot
- 9. Automatic day/night sensor
- 10. User friendly

- No matter day or night OFF
- No matter day or night (on) for 1 minute, only for a test
- At Night, 12 hours full power
- At night, 4 hours full power, then 8 hours at 25%
- At night, 4 hours full power, then 8 hours motion sensor controlled
- At night, 12 hours motion sensor controlled