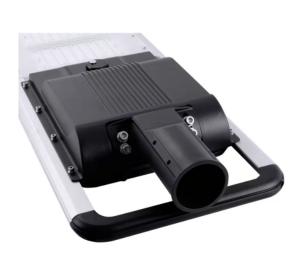

## **Product Features:**

- 1. Aluminium Alloy Case.
- 2. Lighting mode uses intelligence radar sensor for long distance.
- 3. 140° view angle, lighting a larger area
- 4. Easy to install, easy maintenance
- 5. Remote control, UVA technology, 30m control operation
- 6. Premium Bridgelux LED chips <100,000 hours
- 7. 4 lighting modes
- 8. Adjustable mounting spigot
- 9. Automatic day/night sensor
- 10. User friendly