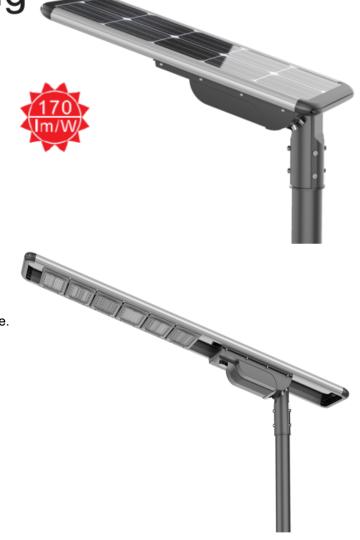

## Solar Street Light - 100W

Model: RL-SSLAB-100W

Refresh Lighting's solar area lights are a simple solution to provide lighting to an area with no operational costs by using power free from the sun The solar area lights range is fully flexible for most lighting needs.

| SPECIFICATION         |                                          |
|-----------------------|------------------------------------------|
| Colour                | 6500K                                    |
| Lumen (lm) – Full     | 17,000lm                                 |
| Light Source          | LED                                      |
| Beam Angle            | 140°                                     |
| Mounting Height       | 9-12metres(suggest install 30-40m apart) |
| Power Consumption     | 100W                                     |
| Solar Battery         | 63AH 12.8V                               |
| Charging time         | 6 hours of bright sunlight               |
| Redundancy            | 3 ~ 7 Days                               |
| Housing               | Aluminium + PC                           |
| Operation Temperature | -25°C~+65°C                              |
| Light Dimension (mm)  | 1863 (L)×386(H) x108(D)                  |
| Solar Panel           | 18V 130W                                 |
| PIR                   | Up to 30metres                           |
| Light Weight          | 22.5kg                                   |
| Warranty              | 5 year                                   |