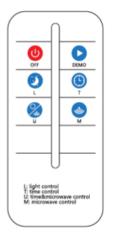

## **Product Features:**

- 1. Aluminium Alloy Case.
- 2. Lighting mode uses intelligence radar sensor for long distance.
- 3. 140° view angle, lighting a larger area
- 4. Easy to install, easy maintenance
- 5. Remote control, UVA technology, 30m control operation
- 6. Premium Bridgelux LED chips <100,000 hours
- 7. 4 lighting modes
- 8. Adjustable mounting spigot
- 9. Automatic day/night sensor
- 10. User friendly

- No matter day or night OFF
- No matter day or night (on) for 1 minute, only for a test
- At Night, 12 hours full power
- At night, 4 hours full power, then 8 hours at 25%
- At night, 4 hours full power, then 8 hours motion sensor controlled
- At night, 12 hours motion sensor controlled